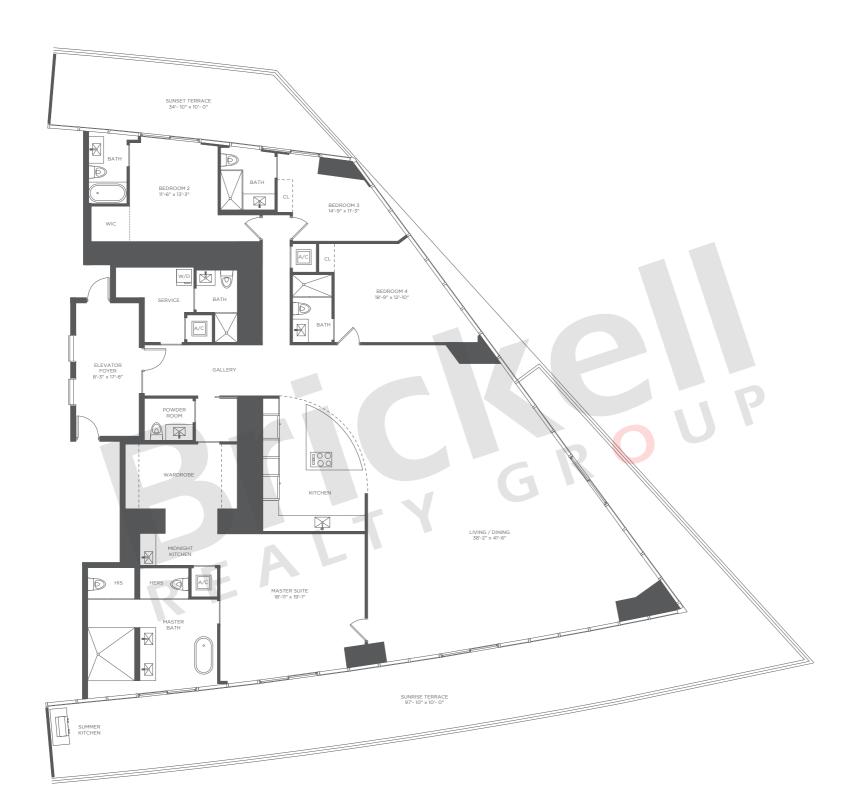

## RESIDENCE A

Typical Floor Plan - Level 53

4 Bedrooms · 5.5 Baths · Service

|                     | SQ FT          | $M^2$          |
|---------------------|----------------|----------------|
| Interior<br>Terrace | 4,150<br>1,560 | 385.5<br>144.9 |
| Total               | 5,710          | 530.4          |