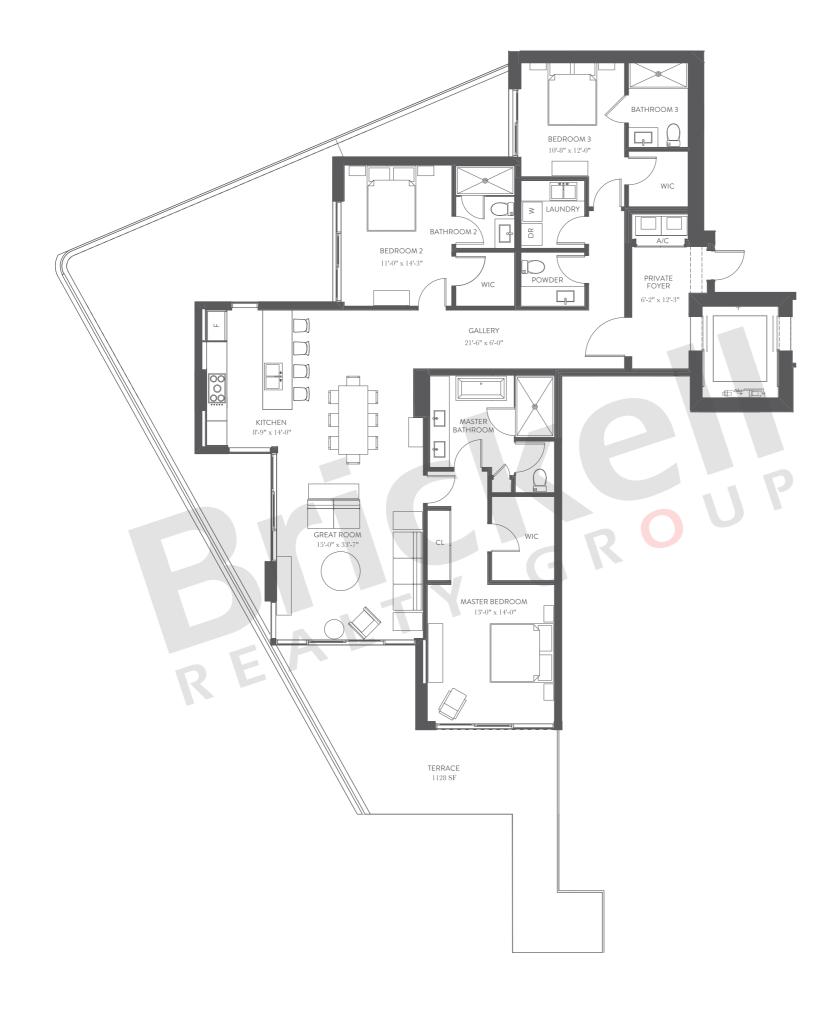

Line 1 3 Bedrooms · 3.5 Baths

|                     | SQ FT          | $M^2$          |
|---------------------|----------------|----------------|
| Interior<br>Terrace | 2,148<br>1,128 | 199.5<br>104.8 |
| Total               | 3,276          | 304.3          |