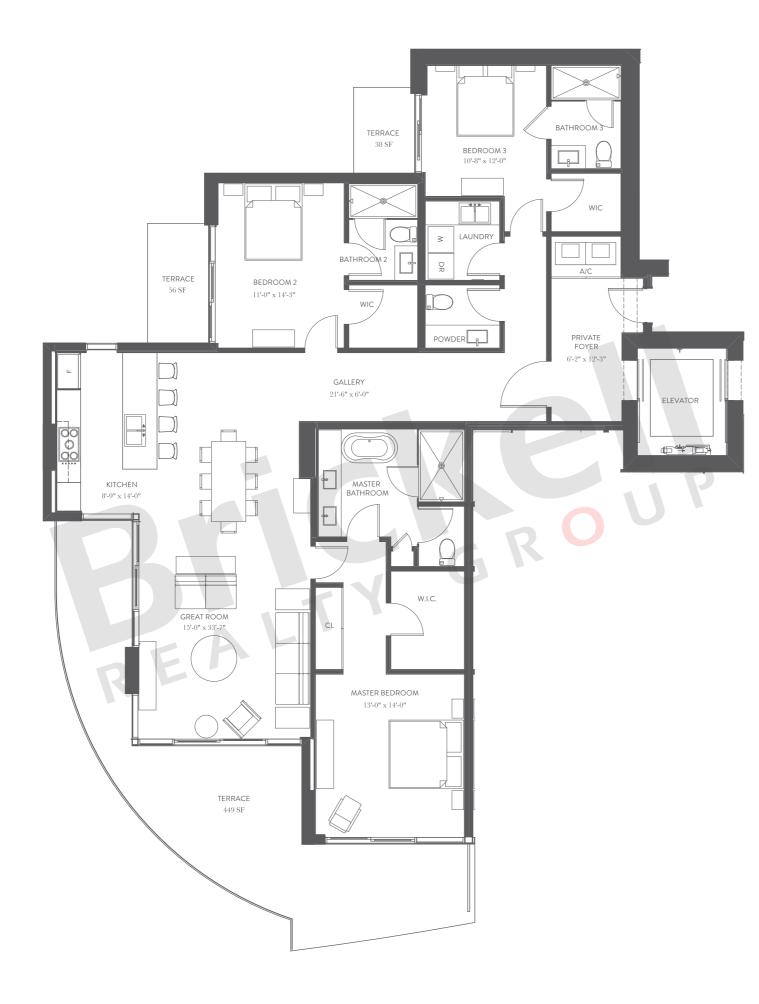

Line 1 3 Bedrooms · 3.5 Baths

|                     | SQ FT        | $M^2$         |
|---------------------|--------------|---------------|
| Interior<br>Terrace | 2,148<br>517 | 199.5<br>48.0 |
| Total               | 2,665        | 247.5         |

Stated dimensions are approximate and measured to the exterior boundaries of the exterior walls and the centerline of interior demising walls which in fact vary from the dimensions that would be determined by using the description and definition of the "Unit" set forth in the Declaration (which generally only includes the interior airspace between the perimeter walls and excludes interior structural components).