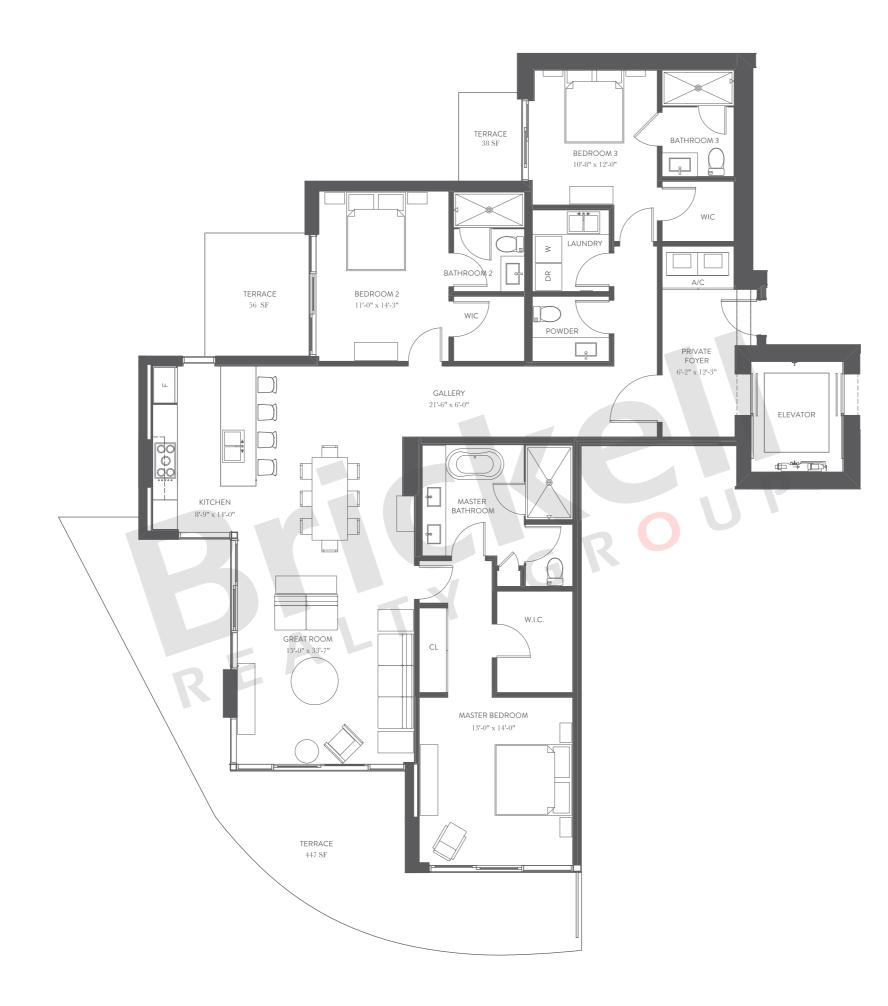

**Line 1** 3 Bedrooms · 3.5 Baths

|                     | SQ FT        | $M^2$         |
|---------------------|--------------|---------------|
| Interior<br>Terrace | 2,148<br>549 | 199.5<br>51.0 |
| Total               | 2,697        | 250.5         |

Stated dimensions are approximate and measured to the exterior boundaries of the exterior walls and the centerline of interior demising walls which in fact vary from the dimensions that would be determined by using the description and definition of the "Unit" set forth in the Declaration (which generally only includes the interior airspace between the perimeter walls and excludes interior structural components).