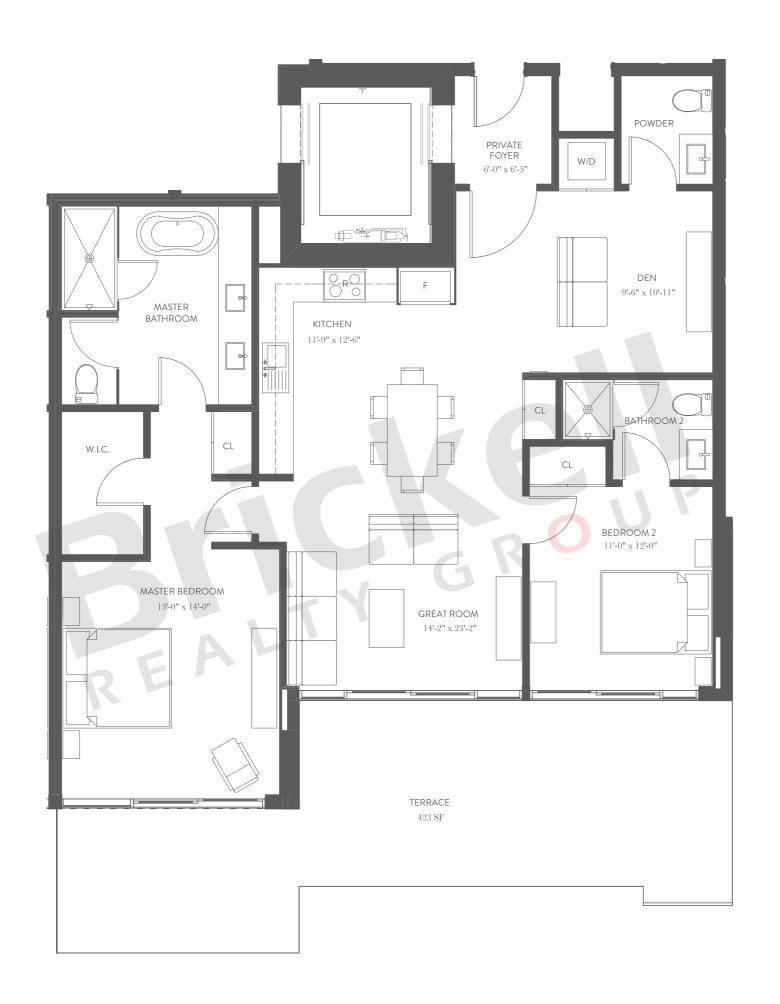

## Line 2

2 Bedrooms · 2.5 Baths · Den

|                     | SQ FT | M <sup>2</sup> |
|---------------------|-------|----------------|
| Interior<br>Terrace | 1,398 | 129.9          |
| Total               | 1,821 | 169.2          |

Floor: 4

Stated dimensions are approximate and measured to the exterior boundaries of the exterior walls and the centerline of interior demising walls which in fact vary from the dimensions that would be determined by using the description and definition of the "Unit" set forth in the Declaration (which generally only includes the interior airspace between the perimeter walls and excludes interior structural components).