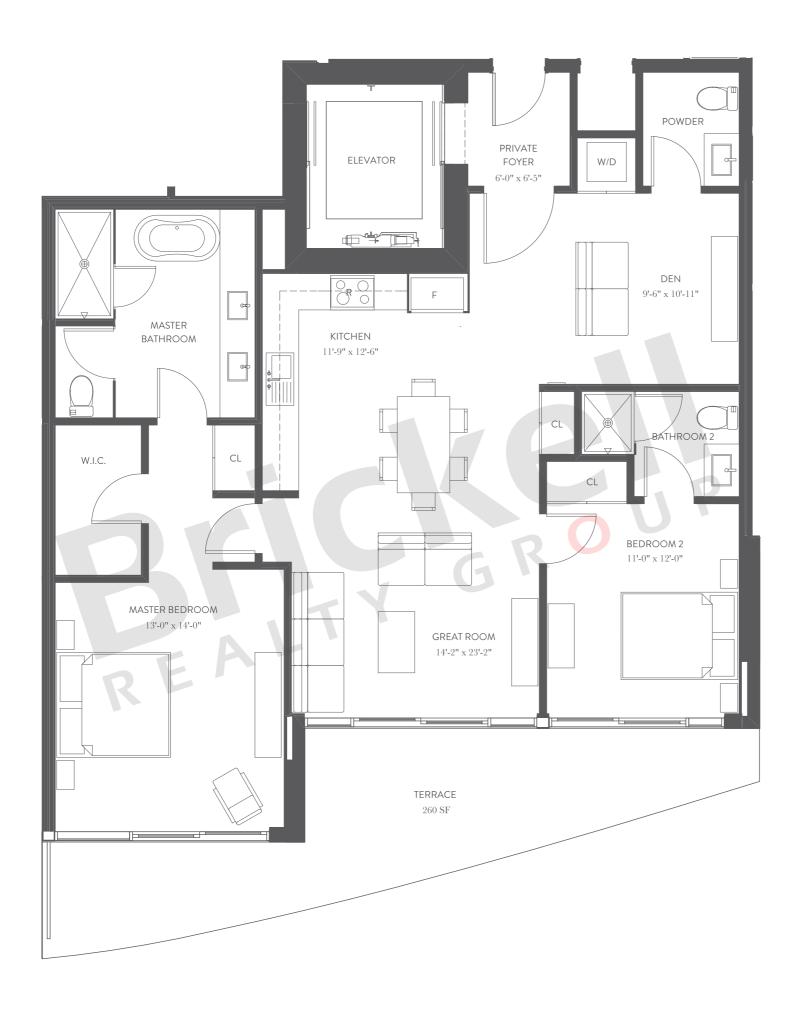

Line 2 2 Bedrooms · 2.5 Baths · Den

|                     | SQ FT        | $M^2$         |
|---------------------|--------------|---------------|
| Interior<br>Terrace | 1,398<br>260 | 129.9<br>24.2 |
| Total               | 1,658        | 154.1         |

Stated dimensions are approximate and measured to the exterior boundaries of the exterior walls and the centerline of interior demising walls which in fact vary from the dimensions that would be determined by using the description and definition of the "Unit" set forth in the Declaration (which generally only includes the interior airspace between the perimeter walls and excludes interior structural components).