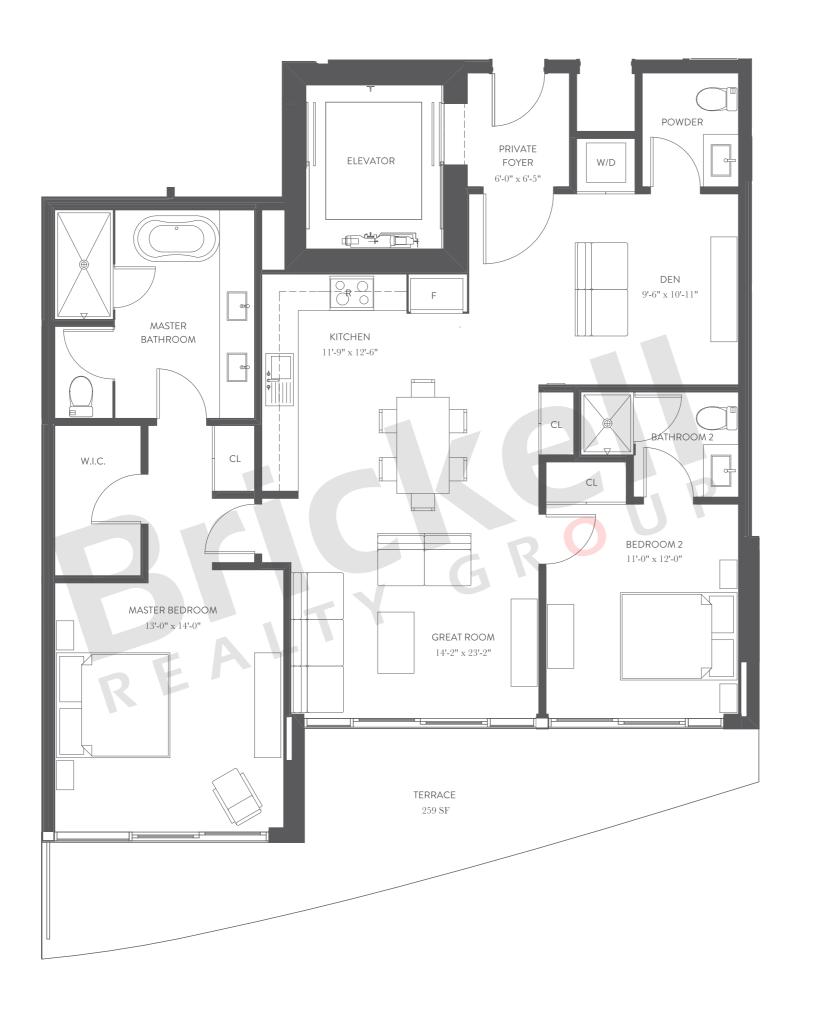

Line 2 2 Bedrooms · 2.5 Baths · Den

|                     | SQ FT        | $M^2$         |
|---------------------|--------------|---------------|
| Interior<br>Terrace | 1,398<br>259 | 129.9<br>24.1 |
| Total               | 1,657        | 154.0         |

Stated dimensions are approximate and measured to the exterior boundaries of the exterior walls and the centerline of interior demising walls which in fact vary from the dimensions that would be determined by using the description and definition of the "Unit" set forth in the Declaration (which generally only includes the interior airspace between the perimeter walls and excludes interior structural components).