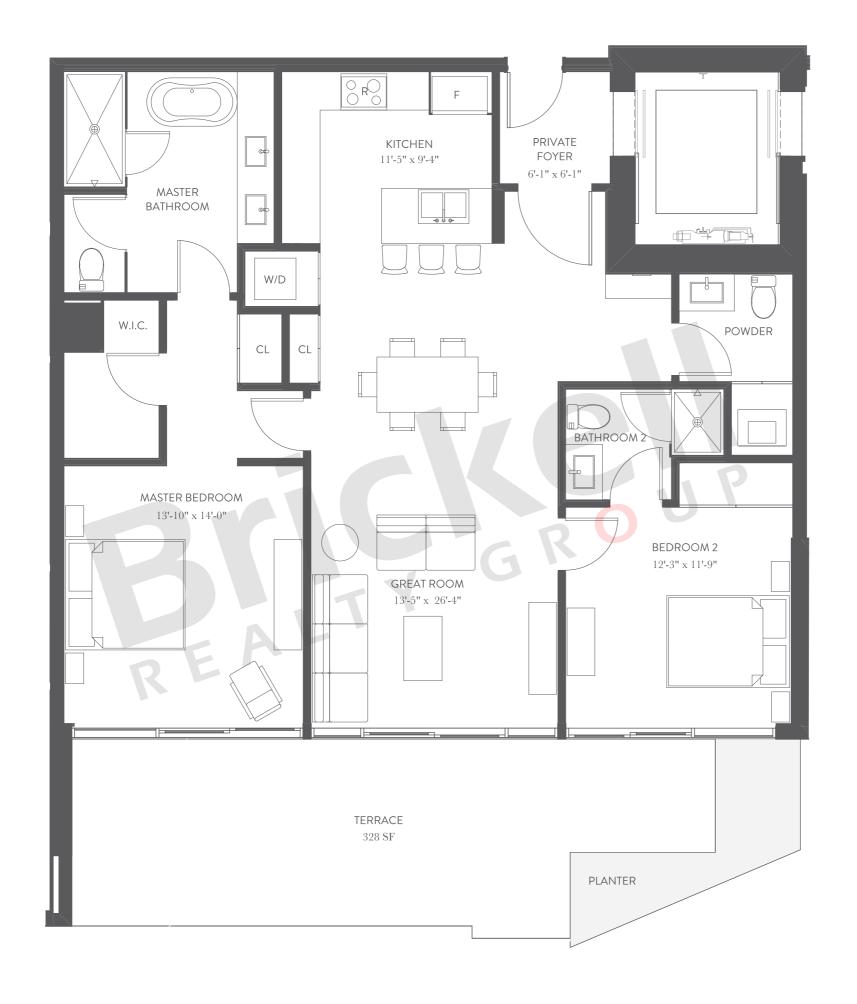

## Line 3

2 Bedrooms · 2.5 Baths

|                     | SQ FT | M <sup>2</sup> |
|---------------------|-------|----------------|
| Interior<br>Terrace | 1,385 | 128.7          |
| Total               | 1,713 | 159.2          |

Floor: 4

Stated dimensions are approximate and measured to the exterior boundaries of the exterior walls and the centerline of interior demisting walls which in fact vary from the dimensions that would be determined by using the description and definition of the "Unit' set forth in the Declaration (which generally only includes the interior airspace between the perimeter walls and excludes interior structural components).