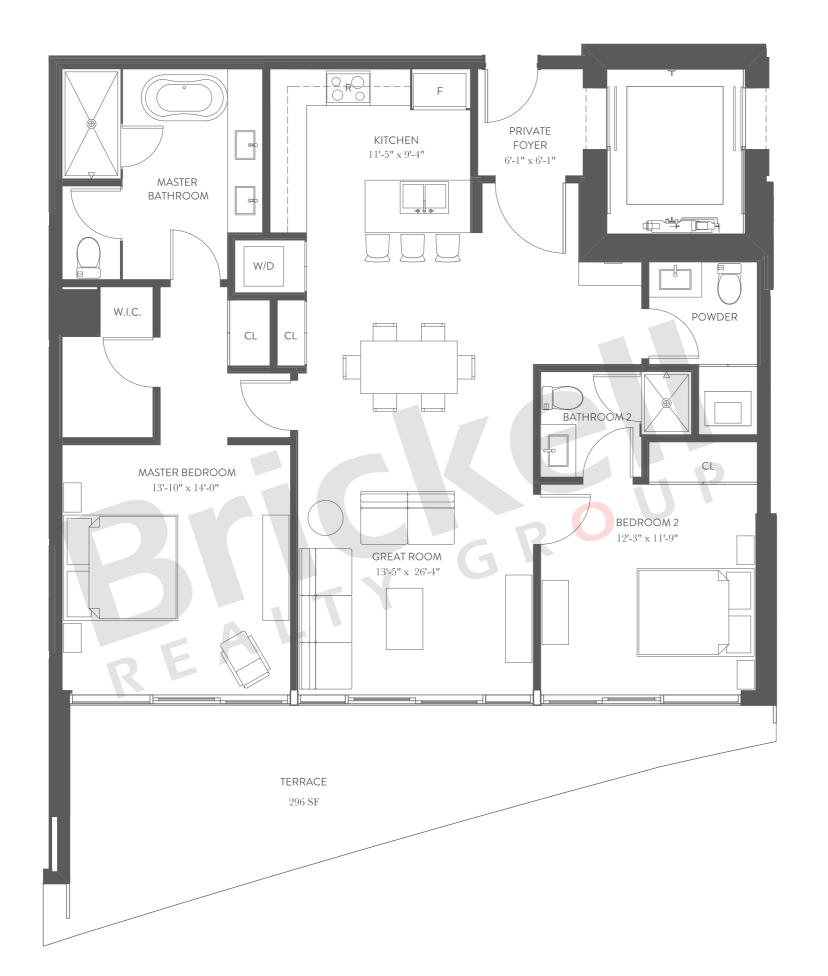

## Line 3

2 Bedrooms · 2.5 Baths

|                     | SQ FT | $M^2$ |
|---------------------|-------|-------|
| Interior<br>Terrace | 1,385 | 128.7 |
| Total               | 1,681 | 156.2 |

Floors: 6, 8, 10, 12, 15

Stated dimensions are approximate and measured to the exterior boundaries of the exterior walls and the centerline of interior demisting walls which in fact vary from the dimensions that would be determined by using the description and definition of the "Unit" set forth in the Declaration (which generally only includes the interior airspace between the perimeter walls and excludes interior structural components).