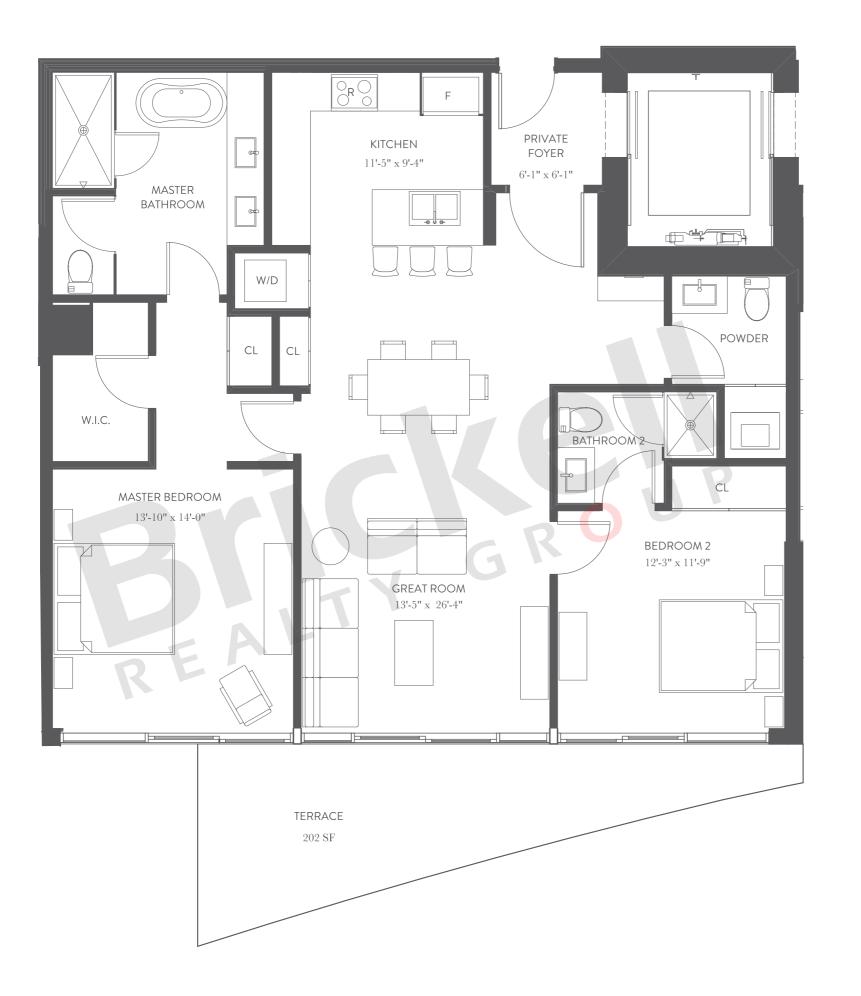

Line 3 2 Bedrooms · 2.5 Baths

|                     | SQ FT        | $M^2$         |
|---------------------|--------------|---------------|
| Interior<br>Terrace | 1,385<br>202 | 128.7<br>18.8 |
| Total               | 1,587        | 147.5         |

Stated dimensions are approximate and measured to the exterior boundaries of the exterior walls and the centerline of interior demising walls which in fact vary from the dimensions that would be determined by using the description and definition of the "Unit" set forth in the Declaration (which generally only includes the interior airspace between the perimeter walls and excludes interior structural components).