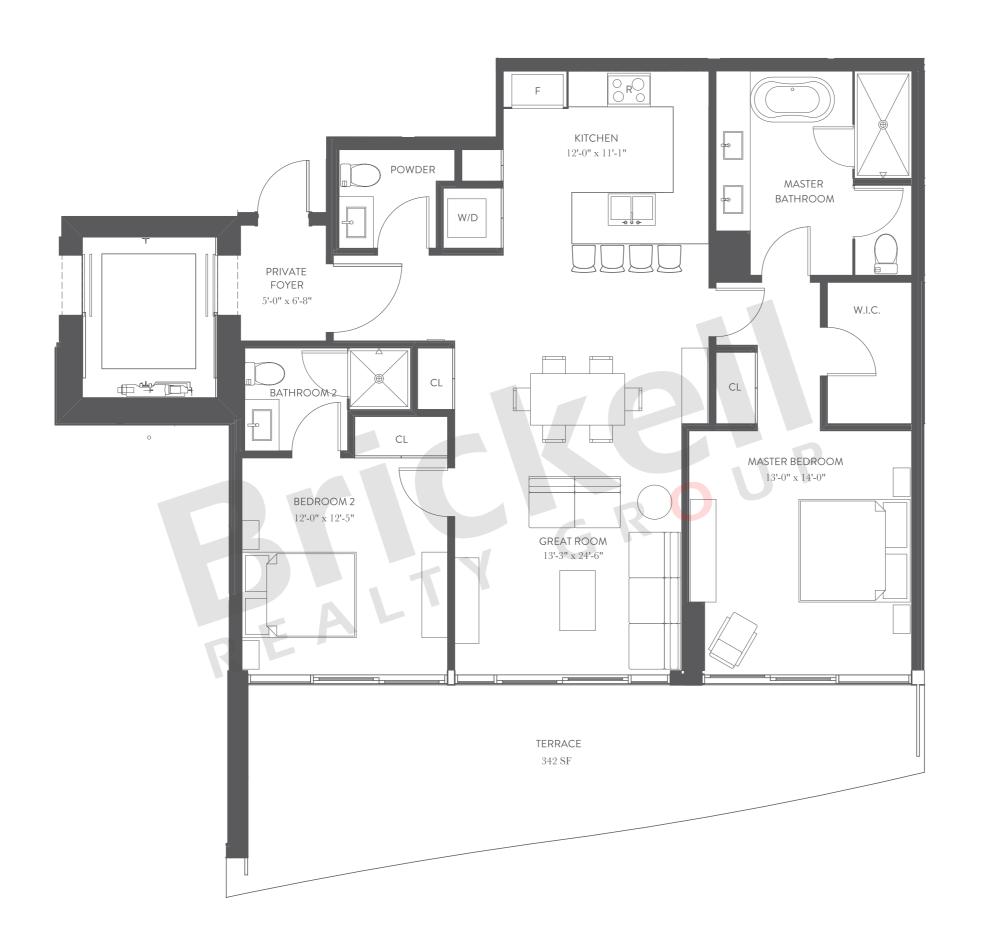

## Line 4

2 Bedrooms · 2.5 Baths

|                     | SQ FT | $M^2$ |
|---------------------|-------|-------|
| Interior<br>Terrace | 1,388 | 128.9 |
| Total               | 1,730 | 160.7 |

Floors: 6, 8, 10, 12, 15

Stated dimensions are approximate and measured to the exterior boundaries of the exterior walls and the centerline of interior demising walls which in fact vary from the dimensions that would be determined by using the description and definition of the "Unit" set forth in the Declaration (which generally only includes the interior airspace between the perimeter walls and excludes interior structural components).