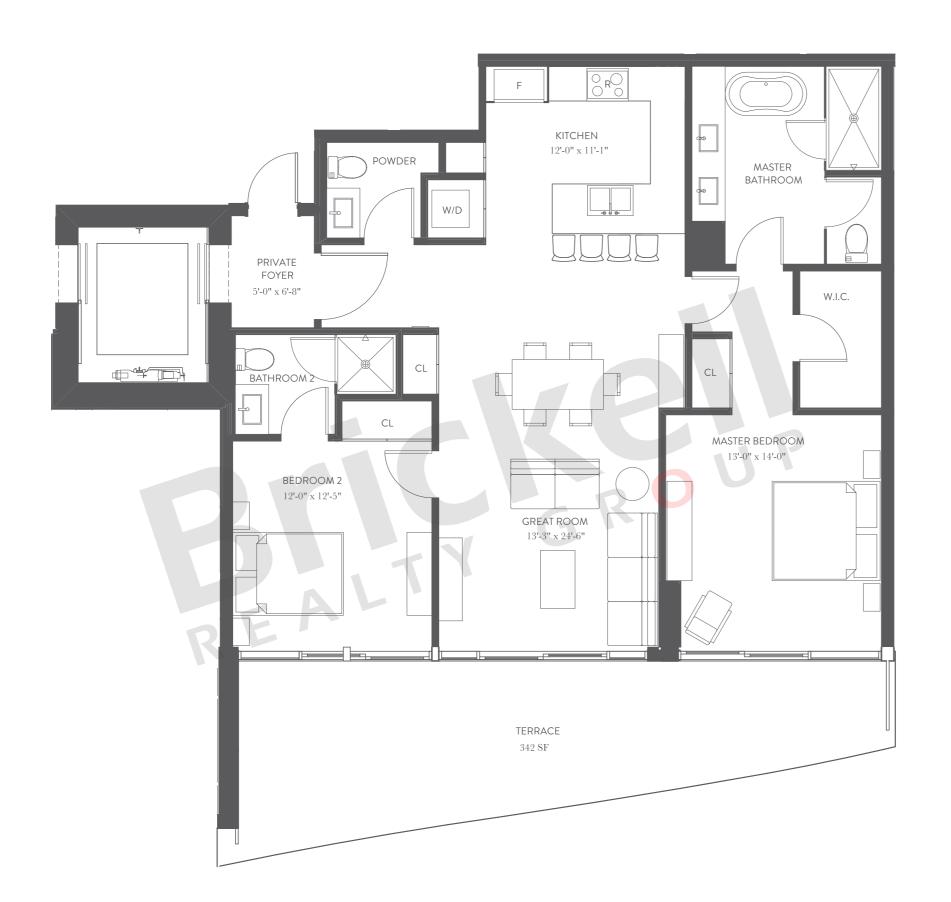

## Line 4

2 Bedrooms · 2.5 Baths

|                     | SQ FT | $M^2$ |
|---------------------|-------|-------|
| Interior<br>Terrace | 1,388 | 128.9 |
| Total               | 1,737 | 161.3 |

Floors: 5, 7, 9, 11, 14, 16