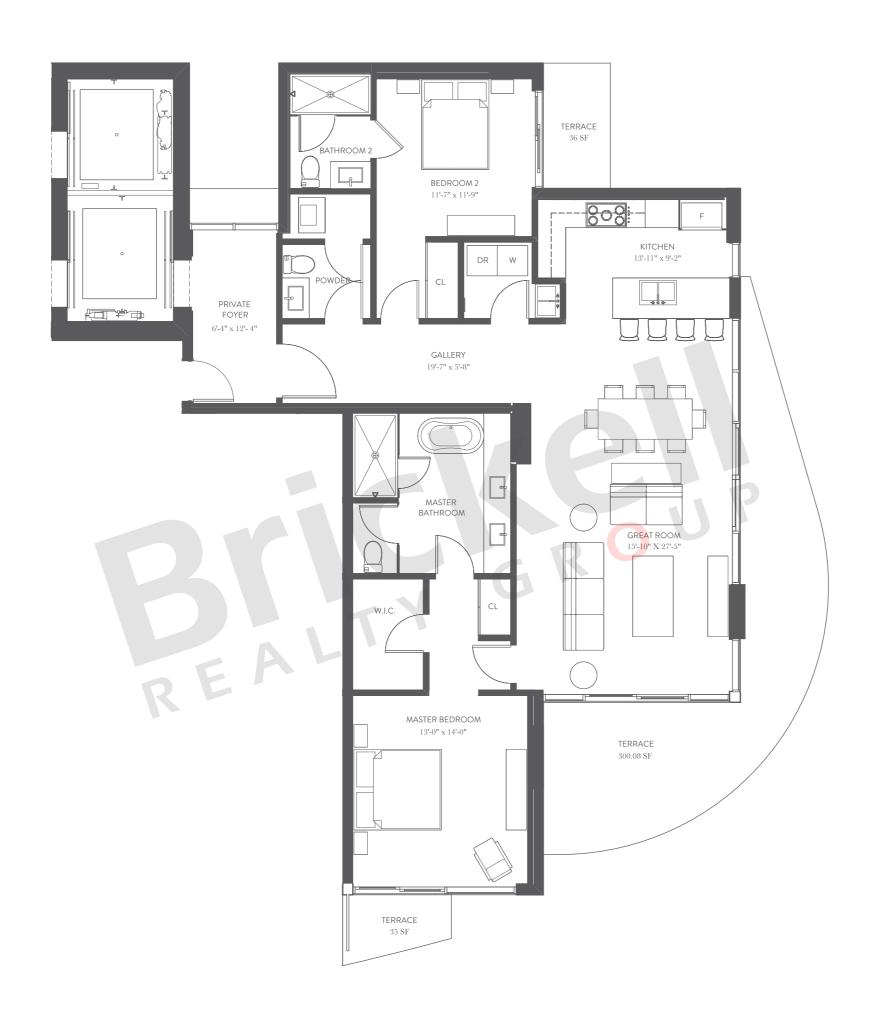

## Line 5

2 Bedrooms · 2.5 Baths

|                     | SQ FT | $M^2$ |
|---------------------|-------|-------|
| Interior<br>Terrace | 1,685 | 156.5 |
| Total               | 2,057 | 191.1 |

Floors: 6, 8, 10, 12, 15