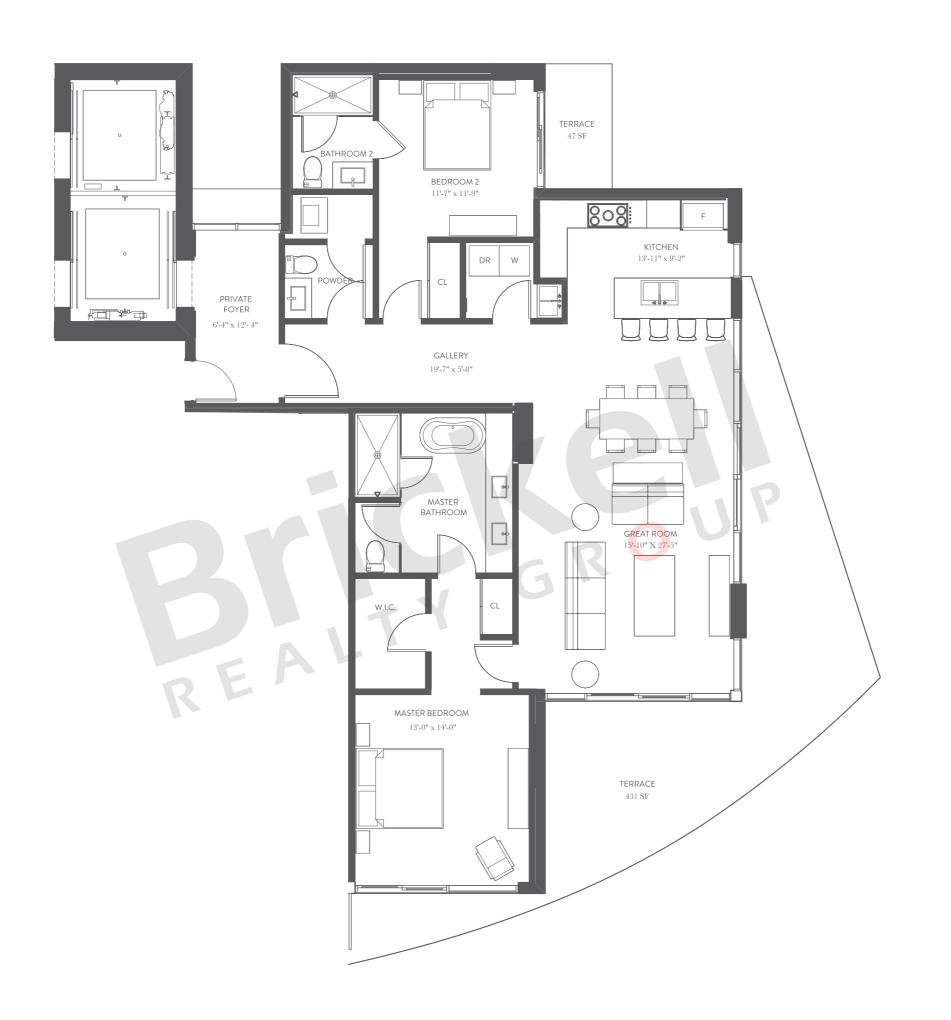

## Line 5

2 Bedrooms · 2.5 Baths

|                     | SQ FT        | $M^2$         |
|---------------------|--------------|---------------|
| Interior<br>Terrace | 1,685<br>478 | 156.5<br>44.4 |
| Total               | 2,163        | 200.9         |

Floors: 5, 7, 9, 11, 14, 16