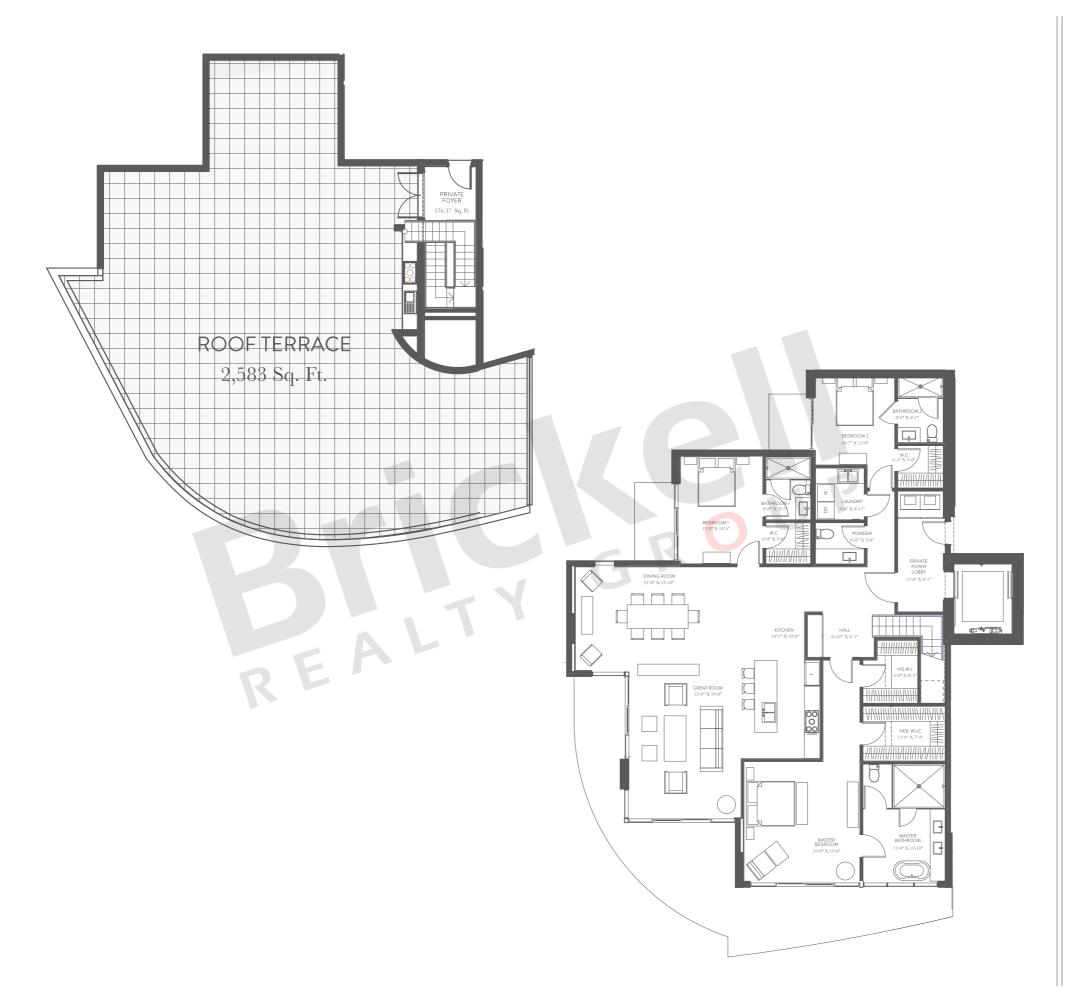

## Penthouse 1

3 Bedrooms · 3.5 Baths Roof terrace

|                                     | SQ FT                 | M <sup>2</sup>         |
|-------------------------------------|-----------------------|------------------------|
| Interior<br>Terrace<br>Roof Terrace | 2,630<br>600<br>2,759 | 244.3<br>55.7<br>256.3 |
| Total                               | 5,989                 | 556.3                  |

Floor: 17 & 18