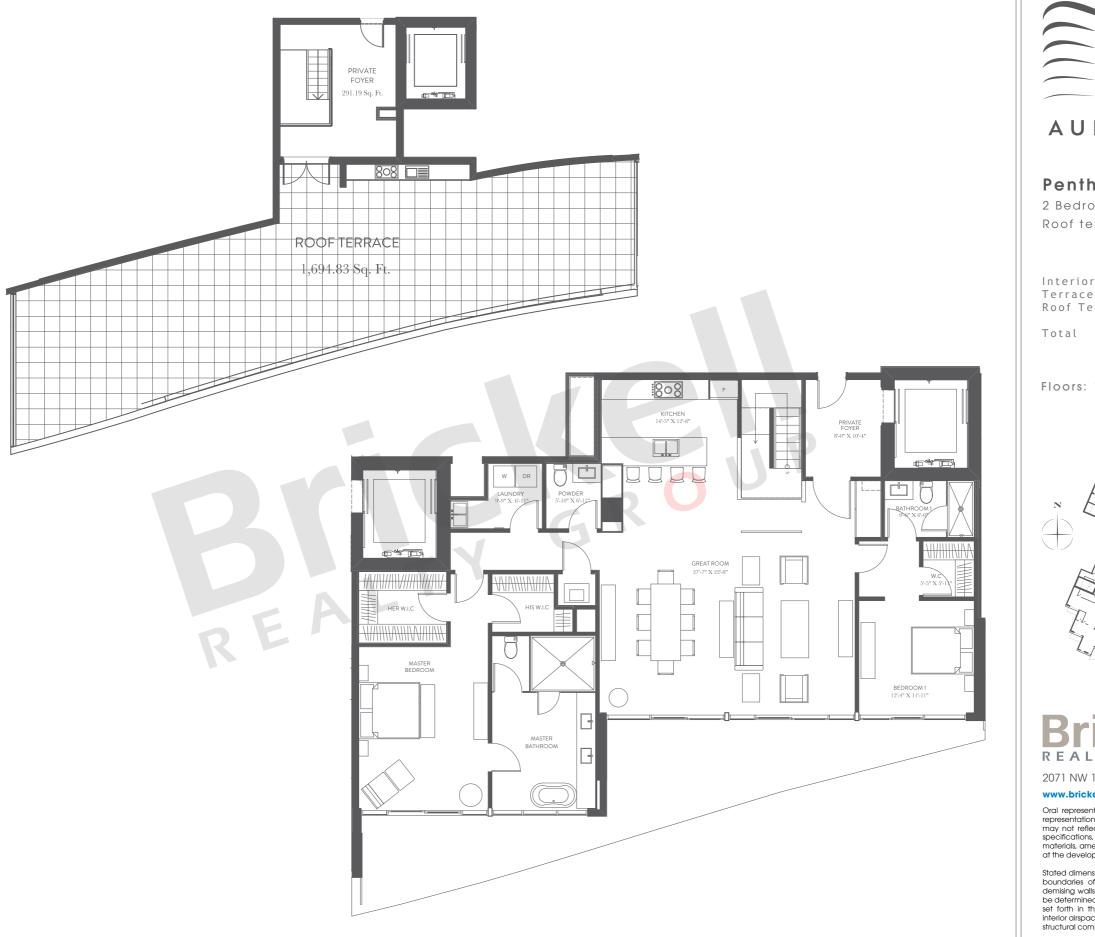

|                                     | SQ FT                 | M <sup>2</sup>         |
|-------------------------------------|-----------------------|------------------------|
| Interior<br>Terrace<br>Roof Terrace | 2,230<br>478<br>1,986 | 207.2<br>44.4<br>184.5 |
| Total                               | 4,694                 | 436.1                  |

Floors: 17 & 18

**Brickell** REALTY GROUP

2071 NW 112th Avenue, Miami, FL 33172

www.brickell-realty.com/Aurora.html

Oral representation cannot be relied upon as correctly stating representations of the developer. Pictures of homes and condos may not reflect the final products which may vary. Dimensions, specifications, improvements, rendering, plans, land uses, materials, amenities, prices, and availability are subject to change at the developer's discretion without notice.