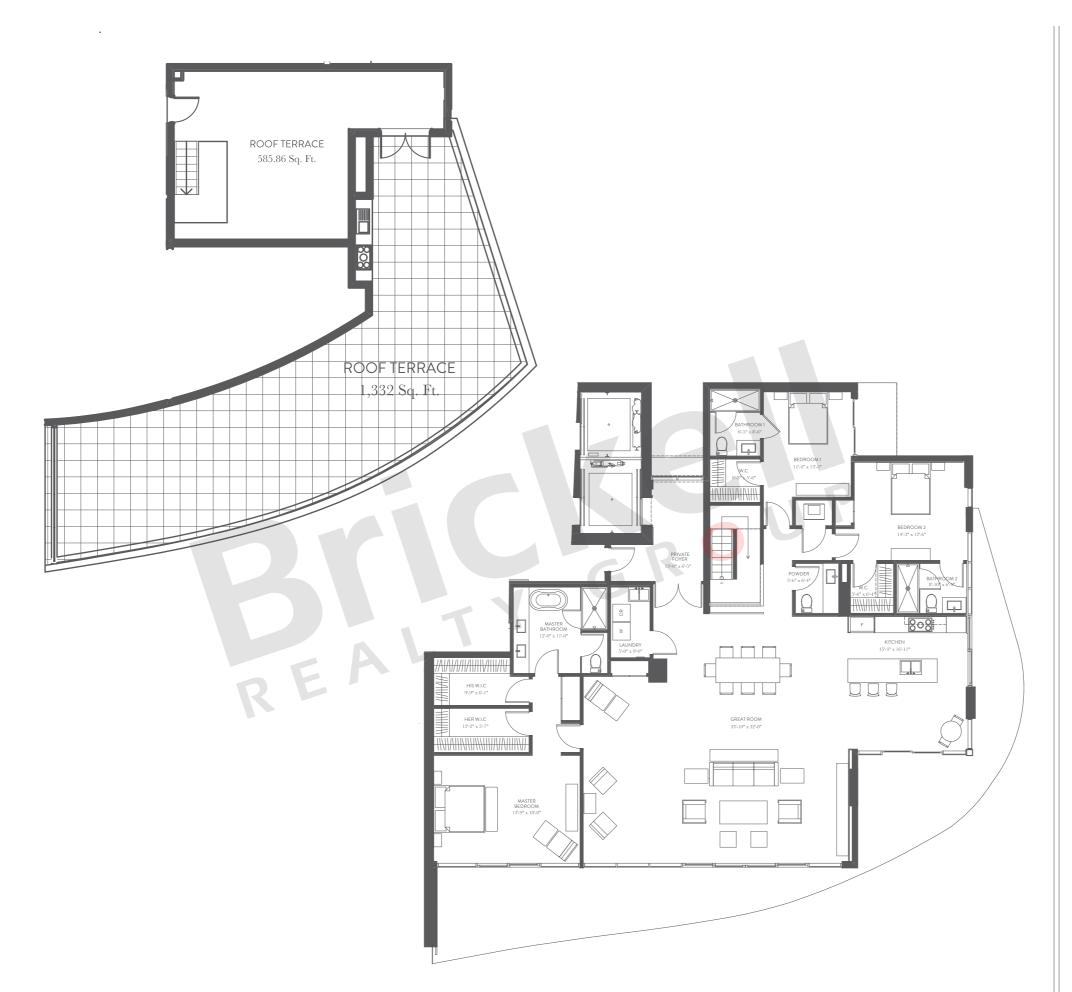

## Penthouse 3

3 Bedrooms · 3.5 Baths Roof terrace

|                                     | SQ FT                 | M <sup>2</sup>         |
|-------------------------------------|-----------------------|------------------------|
| Interior<br>Terrace<br>Roof Terrace | 3,116<br>785<br>1,919 | 289.5<br>72.9<br>178.3 |
| Total                               | 5,820                 | 540.7                  |

Floor: 17 & 18