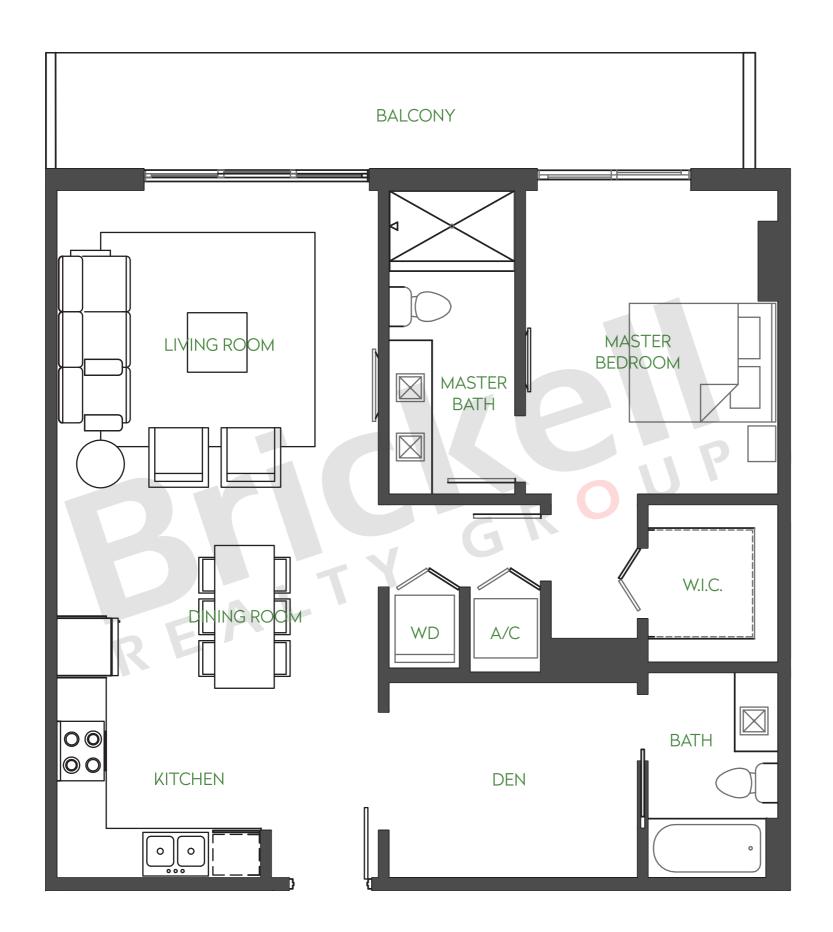

## RESIDENCE 1A

Floors 5 - 12

1 Bedroom · 2 Baths · Den

|                      | Sq Ft          | $M^2$             |
|----------------------|----------------|-------------------|
| Interior<br>Exterior | 928<br>138-513 | 86.2<br>12.8-47.7 |
| Total                | 1 066 1 441    | 00 133 0          |