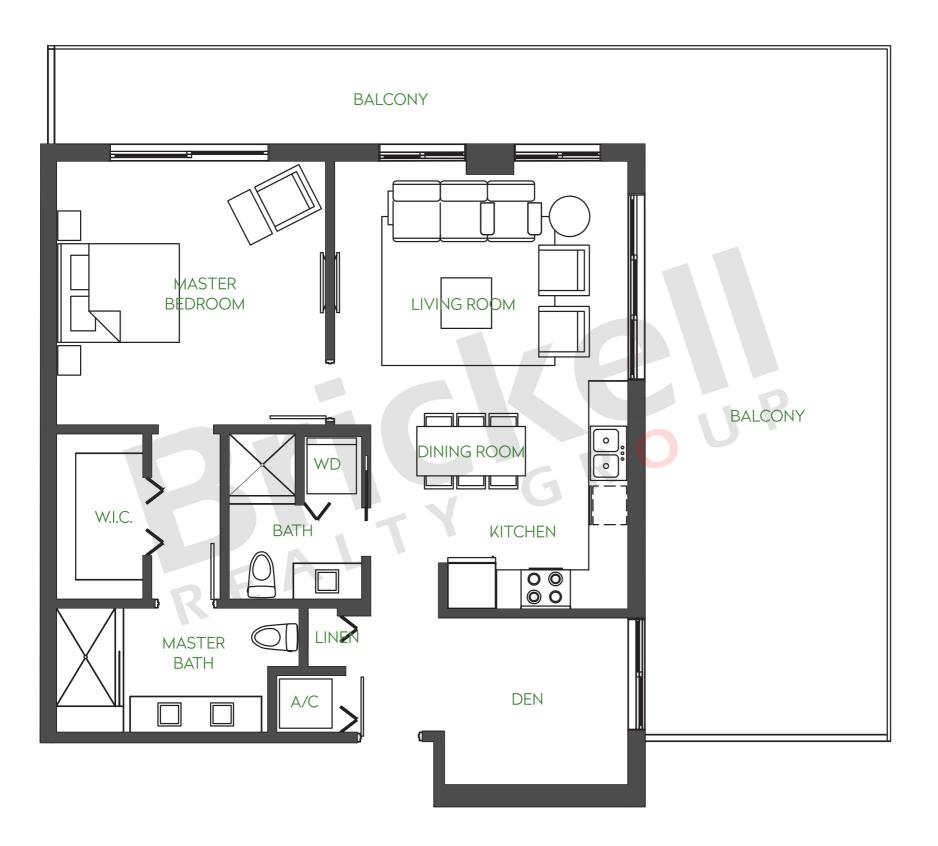

Residence 1B Floors 8 - 10

1 Bedroom · 2 Baths · Den

|                      | Sq Ft          | $M^2$             |
|----------------------|----------------|-------------------|
| Interior<br>Exterior | 938<br>391-778 | 87.2<br>36.3-72.3 |
| Total                | 1,329-1,716    | 123.5-159.4       |