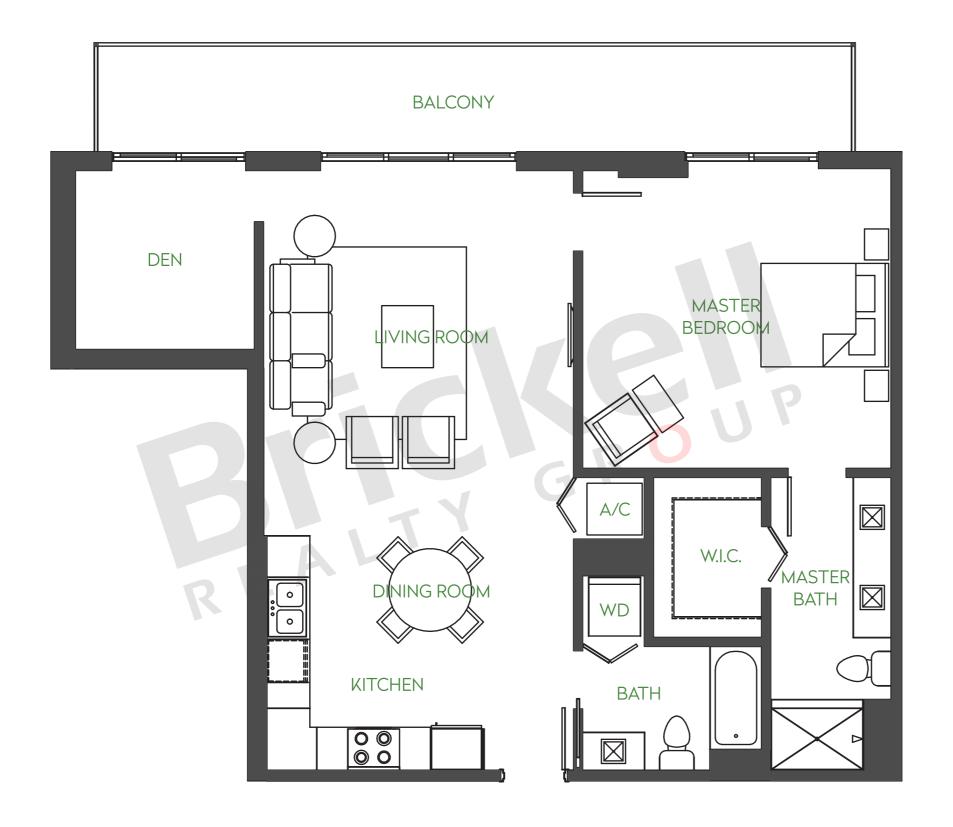

Residence 1C Floors 5-12

1 Bedroom · 2 Baths · Den

|                      | Sq Ft            | $M^2$             |
|----------------------|------------------|-------------------|
| Interior<br>Exterior | 1,028<br>196-219 | 95.5<br>36.3-72.3 |
| Total                | 1,224-1,247      | 113.7-115.8       |