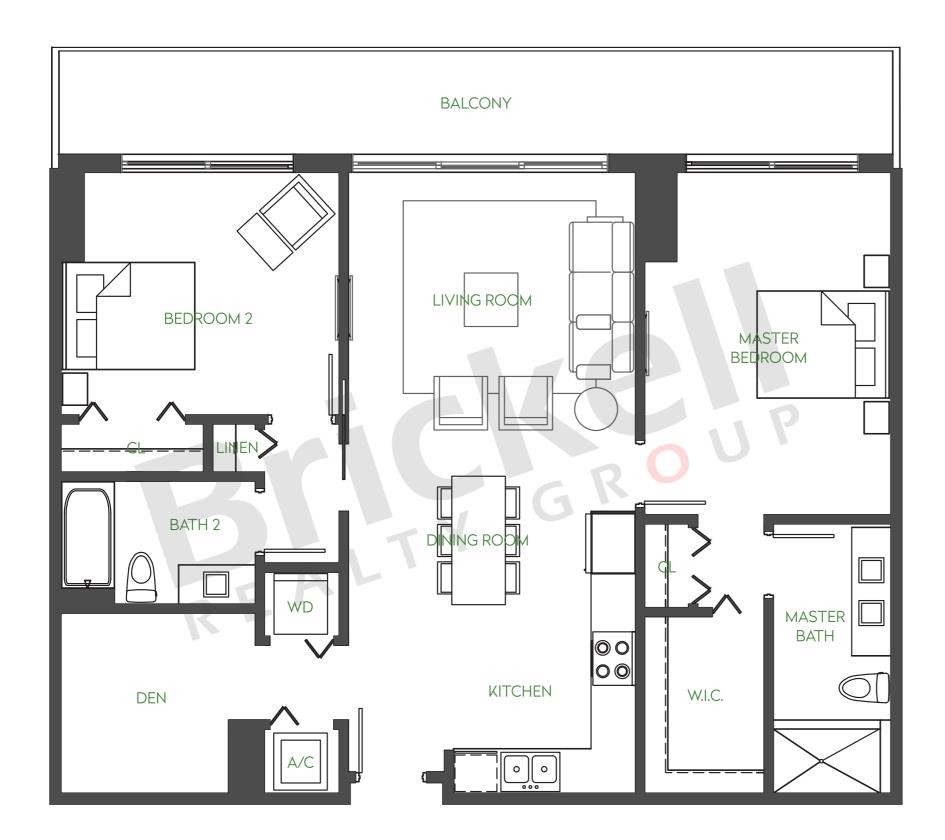

## RESIDENCE 2A

FLOORS 5-12

2 Bedrooms · 2 Baths · Den

|                      | Sq Ft            | IVI-               |
|----------------------|------------------|--------------------|
| Interior<br>Exterior | 1,181<br>175-704 | 109.7<br>16.2-65.4 |
| Total                | 1,356-1,885      | 125.9-175.1        |

Stated dimensions are approximate and measured to the exterior boundaries of the exterior walls and the centerline of interior demising walls which in fact vary from the dimensions that would be determined by using the description and definition of the "Unit' set forth in the Declaration (which generally only includes the interior airspace between the perimeter walls and excludes interior structural components).