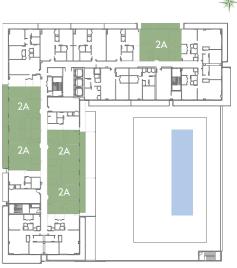

## RESIDENCE 2A

FLOORS 5-12

2 Bedrooms · 2 Baths · Den

|                      | Sq Ft            | IVI-               |
|----------------------|------------------|--------------------|
| Interior<br>Exterior | 1,181<br>175-704 | 109.7<br>16.2-65.4 |
| Total                | 1,356-1,885      | 125.9-175.1        |



Key Plan of floors 9 & 10.

## Brickell

2071 NW 112th Avenue, Miami, FL 33172

## www.brickell-realty.com/AventuraParkSquare.html

Oral representation cannot be relied upon as correctly stating representations of the developer. Pictures of homes and condos may not reflect the final products which may vary. Dimensions, specifications, improvements, rendering, plans, land uses, materials, amenities, prices, and availability are subject to change at the developer's discretion without notice.

Stated dimensions are approximate and measured to the exterior boundaries of the exterior walls and the centerline of interior demising walls which in fact vary from the dimensions that would be determined by using the description and definition of the "Unit' set forth in the Declaration (which genera