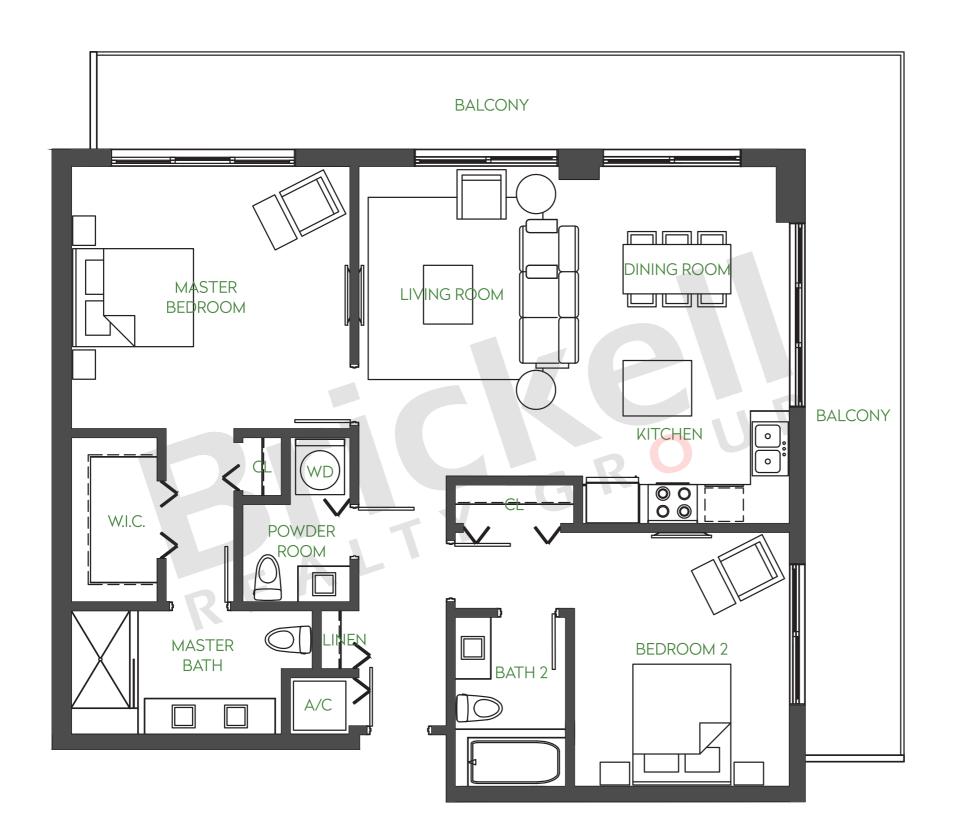

## RESIDENCE 2B

FLOORS 5-7

2 Bedrooms · 2.5 Baths · Den

|                      | Sq Ft            | $M^2$              |
|----------------------|------------------|--------------------|
| Interior<br>Exterior | 1,194<br>426-649 | 110.9<br>39.6-60.3 |
| Total                | 1,620-1,843      | 150.5-171.2        |