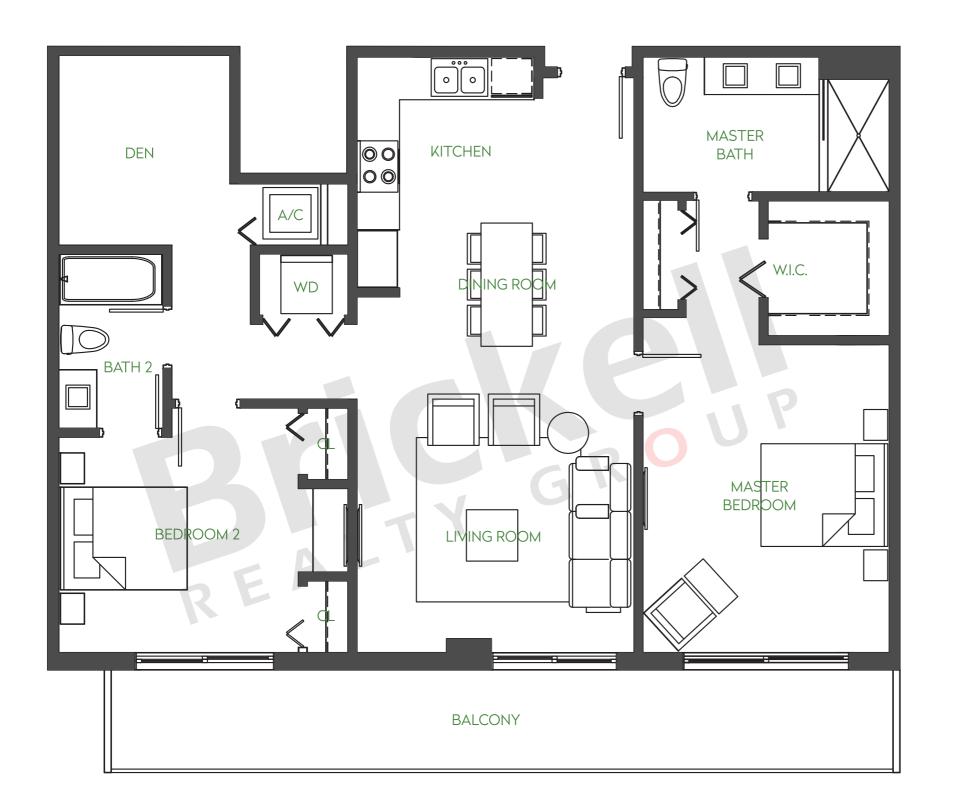

Residence 2C FLOORS 6-12 2 Bedrooms · 2 Baths · Den

|                      | Sq Ft            | $M^2$              |
|----------------------|------------------|--------------------|
| Interior<br>Exterior | 1,212<br>181-229 | 112.6<br>16.8-21.3 |
| Total                | 1,393-1,501      | 129.4-133.9        |