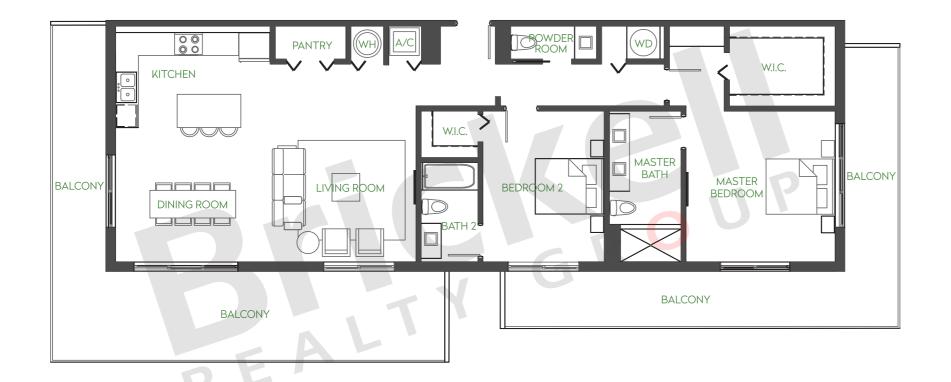

## RESIDENCE 2D

FLOORS 11-12

2 Bedrooms · 2.5 Baths

|                      | Sq Ft              | $M^2$               |
|----------------------|--------------------|---------------------|
| Interior<br>Exterior | 1,505<br>816-1,390 | 139.8<br>75.8-129.1 |
| Total                | 2,321-2,895        | 215.6-129.1         |