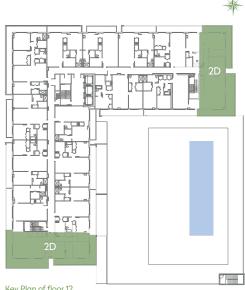

## RESIDENCE 2D

FLOORS 11-12

2 Bedrooms · 2.5 Baths

|                      | Sq Ft              | $M^2$               |
|----------------------|--------------------|---------------------|
| Interior<br>Exterior | 1,505<br>816-1,390 | 139.8<br>75.8-129.1 |
| Total                | 2,321-2,895        | 215.6-129.1         |



Key Plan of floor 12.

2071 NW 112th Avenue, Miami, FL 33172

## www.brickell-realty.com/AventuraParkSquare.html

Oral representation cannot be relied upon as correctly stating representations of the developer. Pictures of homes and condos may not reflect the final products which may vary. Dimensions, specifications, improvements, rendering, plans, land uses, materials, amenities, prices, and availability are subject to change at the developer's discretion without notice.

Stated dimensions are approximate and measured to the exterior boundaries of the exterior walls and the centerline of interior demising walls which in fact vary from the dimensions that would be determined by using the description and definition of the "Unit" set forth in the Declaration (which generally only includes