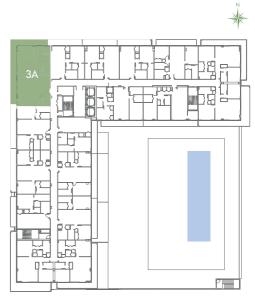

## RESIDENCE 3A

FLOORS 5-12

Total

3 Bedrooms · 3 Baths

|                      | Sq Ft            | IVI-               |
|----------------------|------------------|--------------------|
| Interior<br>Exterior | 1,599<br>474-871 | 148.6<br>44.0-80.9 |
|                      |                  |                    |

2,073-2,470 192.6-229.5



Key Plan of floors 6 & 7.

## Brickell REALTY GROUP

2071 NW 112th Avenue, Miami, FL 33172

## www.brickell-realty.com/AventuraParkSquare.html

Oral representation cannot be relied upon as correctly stating representations of the developer. Pictures of homes and condos may not reflect the final products which may vary. Dimensions, specifications, improvements, rendering, plans, land uses, materials, amenities, prices, and availability are subject to change at the developer's discretion without notice.

Stated dimensions are approximate and measured to the exterior boundaries of the exterior walls and the centerline of interior demising walls which in fact vary from the dimensions that would be determined by using the description and definition of the "Unit" set forth in the Declaration (