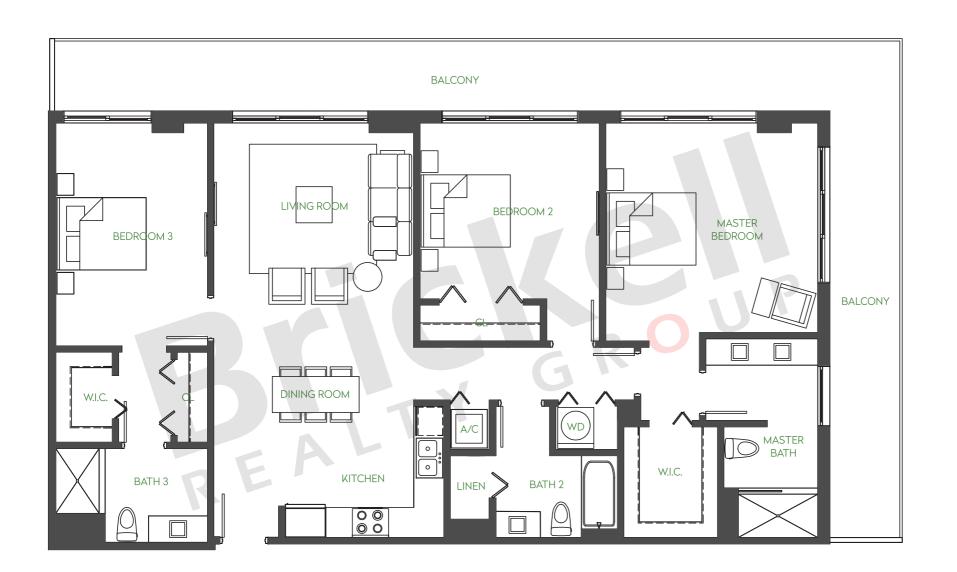

## RESIDENCE 3A

FLOORS 5-12

Total

3 Bedrooms · 3 Baths

|                      | Sq Ft            | IVI-               |
|----------------------|------------------|--------------------|
| Interior<br>Exterior | 1,599<br>474-871 | 148.6<br>44.0-80.9 |
|                      |                  |                    |

2,073-2,470 192.6-229.5

Key Plan of floors 6 & 7.