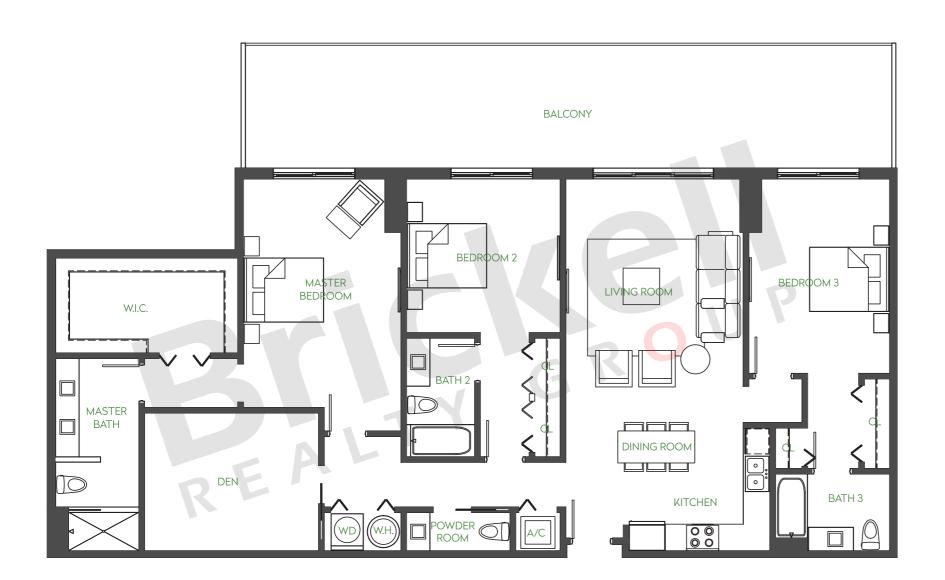

## RESIDENCE 3B

FLOOR 5

3 Bedrooms · 3.5 Baths · Den

|                      | Sq Ft        | $M^2$         |
|----------------------|--------------|---------------|
| Interior<br>Exterior | 1,843<br>582 | 171.2<br>54.0 |
| Total                | 2,425        | 225.2         |