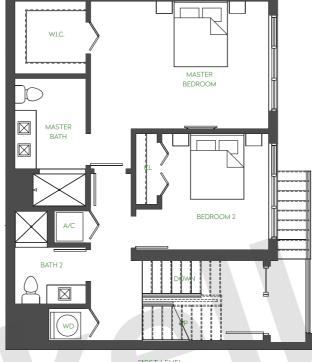

## TOWNHOME A

2 Bedrooms · 2.5 Baths Storage · Terrace

|                      | Sq Ft        | $M^2$         |
|----------------------|--------------|---------------|
| Interior<br>Exterior | 2,303<br>606 | 213.9<br>56.3 |
| Total                | 2,909        | 270.2         |