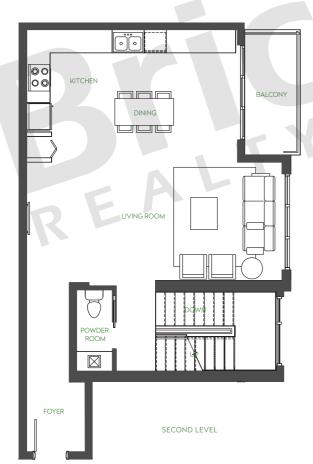

## TOWNHOME A

2 Bedrooms · 2.5 Baths Storage · Terrace

|                      | Sq Ft        | $M^2$         |
|----------------------|--------------|---------------|
| Interior<br>Exterior | 2,303<br>606 | 213.9<br>56.3 |
| Total                | 2,909        | 270.2         |