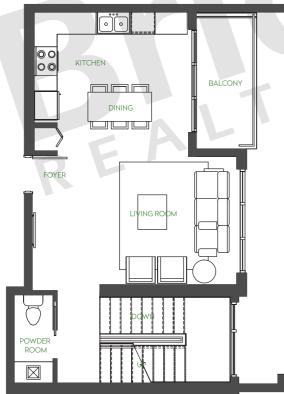

## TOWNHOME B

2 Bedrooms · 2.5 Baths Storage · Terrace

|                      | Sq Ft        | $M^2$         |
|----------------------|--------------|---------------|
| Interior<br>Exterior | 2,047<br>594 | 190.2<br>55.2 |
| Total                | 2,641        | 195.4         |