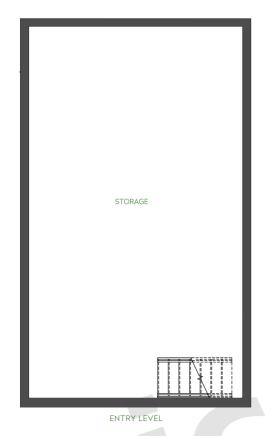

## TOWNHOME C

2 Bedrooms · 2.5 Baths Storage · Terrace

|                      | Sq Ft        | $M^2$         |
|----------------------|--------------|---------------|
| Interior<br>Exterior | 2,110<br>616 | 196.0<br>57.2 |
| Total                | 2,726        | 253.2         |