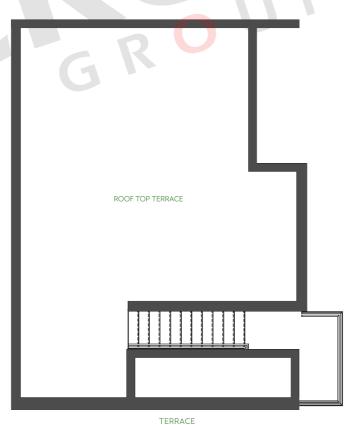

## TOWNHOME C

2 Bedrooms · 2.5 Baths Storage · Terrace

|                      | Sq Ft        | $M^2$         |
|----------------------|--------------|---------------|
| Interior<br>Exterior | 2,110<br>616 | 196.0<br>57.2 |
| Total                | 2,726        | 253.2         |