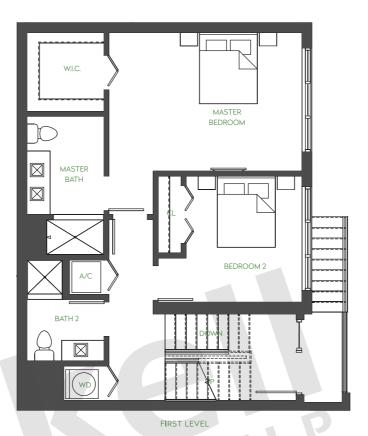

## TOWNHOME C

2 Bedrooms · 2.5 Baths Storage · Terrace

|                      | Sq Ft        | $M^2$         |
|----------------------|--------------|---------------|
| Interior<br>Exterior | 2,110<br>616 | 196.0<br>57.2 |
| Total                | 2,726        | 253.2         |