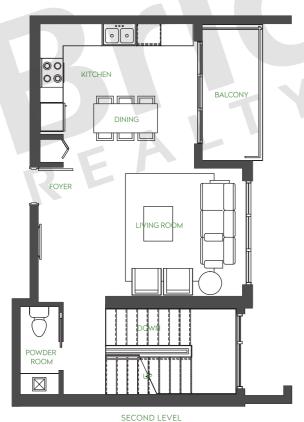

## TOWNHOME C

2 Bedrooms · 2.5 Baths Storage · Terrace

|                      | Sq Ft        | $M^2$         |
|----------------------|--------------|---------------|
| Interior<br>Exterior | 2,110<br>616 | 196.0<br>57.2 |
| Total                | 2,726        | 253.2         |