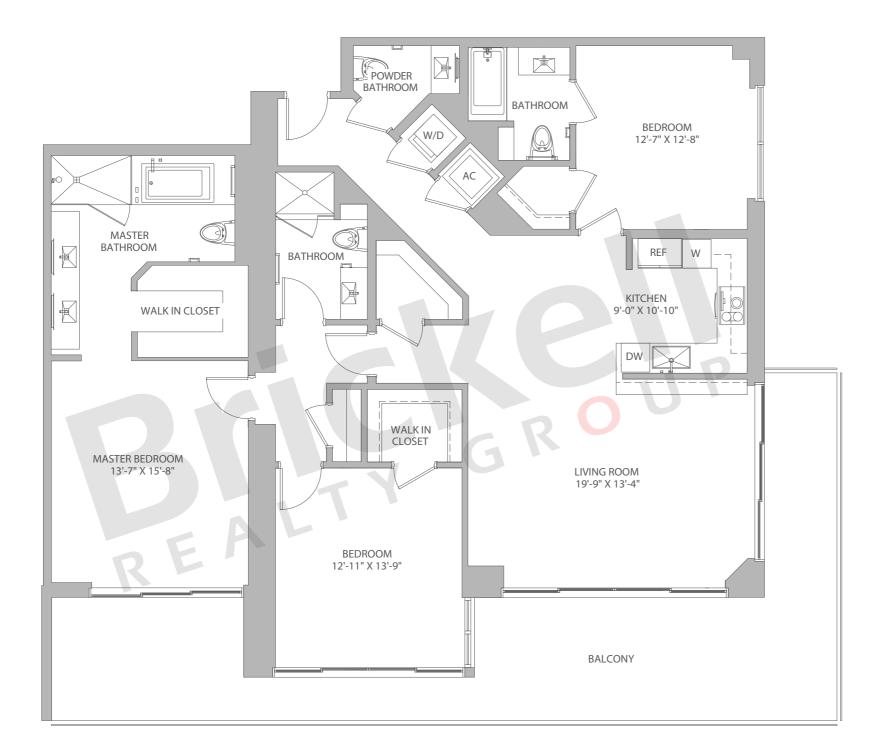

Line 02 Floors: 12, 14-36 3 Bedrooms · 3.5 Baths  $M^2$ SQ FT A/C - 12, 14-21 1,850 172 A/C - 22-33 1,853 172 A/C - 34-36 1,852 172 Balcony 446-450 41-42 2,296-2,303 213-214 Total ₹N  $\Box$ 6TH FLOOR POOL AMENITIES DECK SW 7TH STREET SW 8TH STREET 09 07 5 05 12 10 **Brickell** 