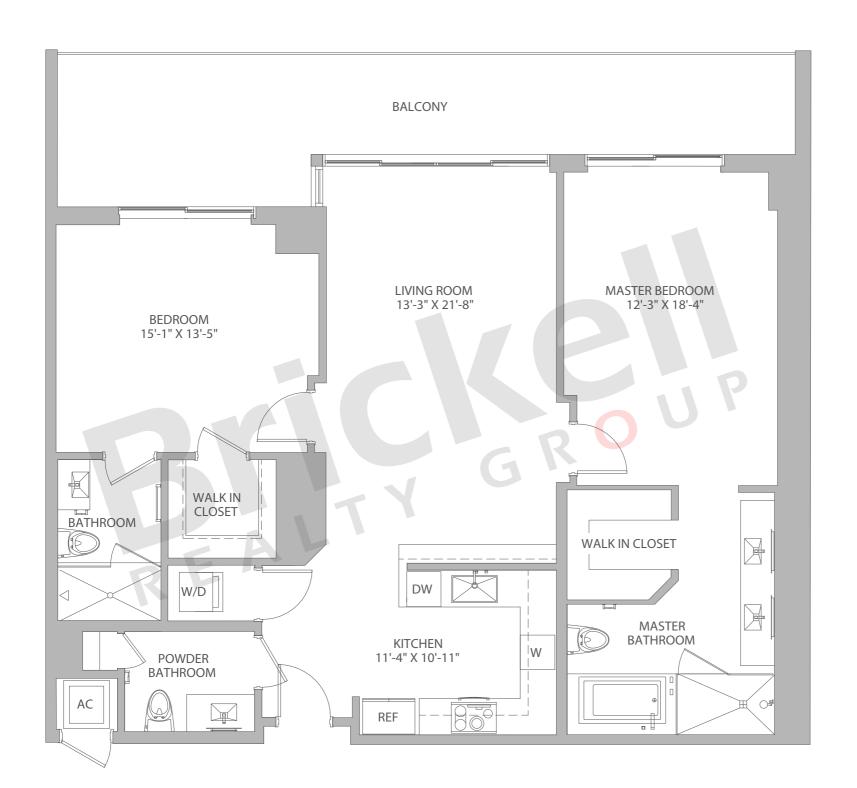

## Line 03

Floors: 10, 12, 14-41

2 Bedrooms · 2.5 Baths

|                                            |   | SQ FT                   | M <sup>2</sup>    |
|--------------------------------------------|---|-------------------------|-------------------|
| A/C - 10<br>A/C - 12, 14-21<br>A/C - 22-33 |   | 1,373<br>1,371<br>1,376 | 128<br>127<br>128 |
| A/C - 34-36                                |   | 1,385                   | 129               |
| Balcony<br>_                               |   | 85-276                  | 8 - 2 6           |
| Total                                      | 1 | 462-1 652               | 135-153           |

Total 1,462-1,652 135-153