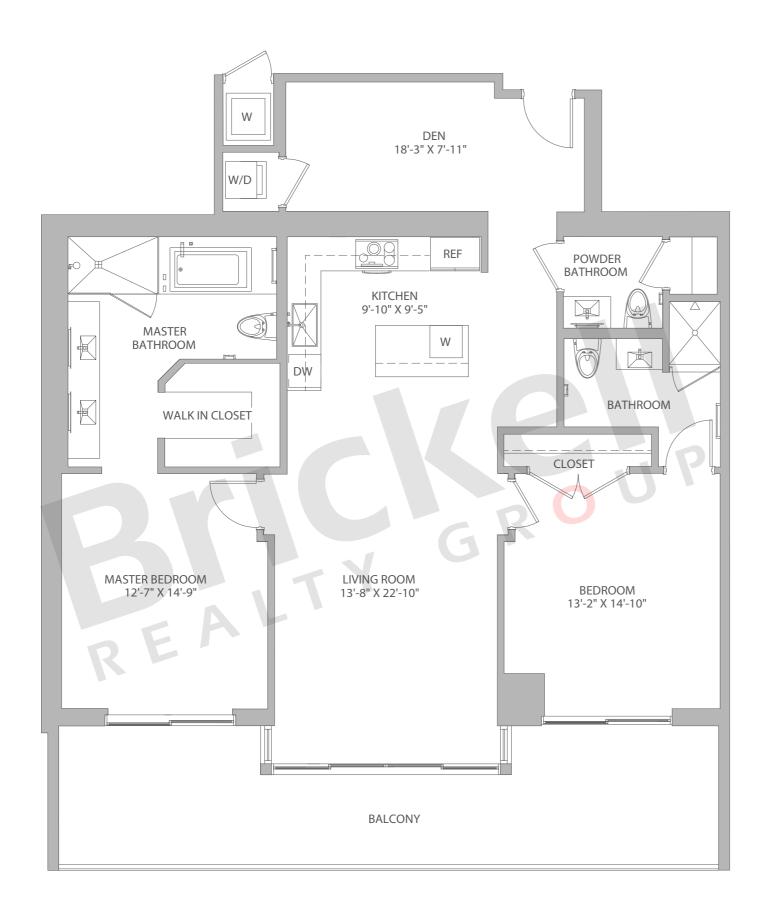

## Line 04

Floors: 12, 14-41

2 Bedrooms · 2.5 Baths · Den

|                                                          | SQ FT                              | $M^2$                     |
|----------------------------------------------------------|------------------------------------|---------------------------|
| A/C - 12, 14-21<br>A/C - 22-33<br>A/C - 34-41<br>Balcony | 1 ,519<br>1,520<br>1,528<br>84-297 | 141<br>141<br>142<br>8-28 |
| Total                                                    | 1,467-1,825                        | 136-169                   |