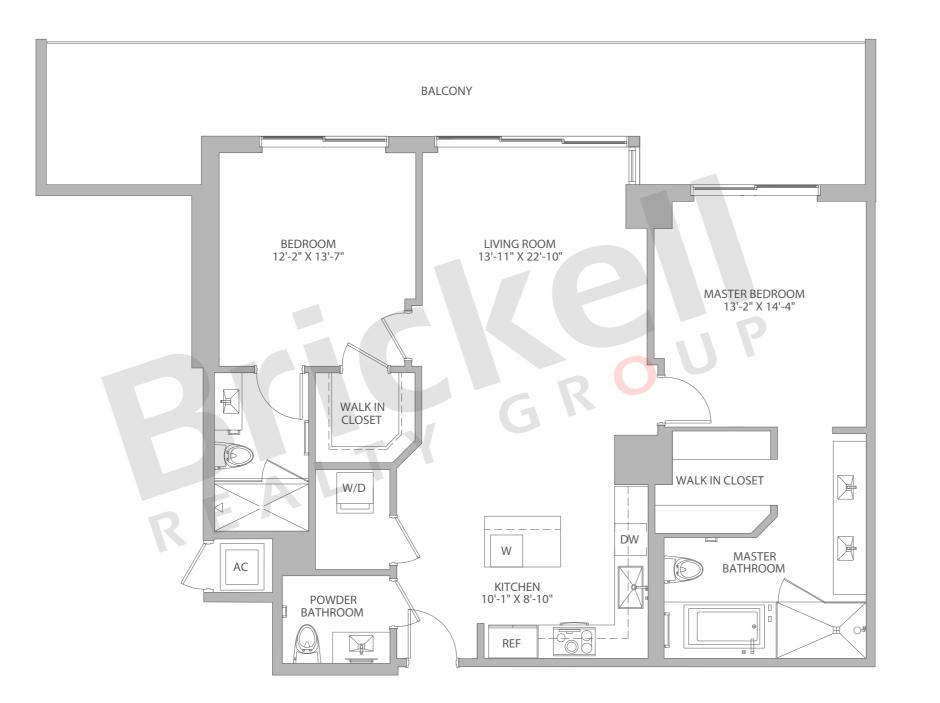

Line 05

Floors: 9-12, 14-41 2 Bedrooms · 2.5 Baths  $M^2$ SQ FT A/C - 9-12, 14-21 1,276 119 A/C - 22-33 1,275 118 A/C - 34-41 1,281 119 Balcony 149-349 14-32 1,424-1,625 132-150 Total

Brickell REALTY GROUP

Stated dimensions are approximate and measured to the exterior boundaries of the exterior walls and the centerline of interior demising walls which in fact vary from the dimensions that would be determined by using the description and definition of the "Unit" set forth in the Declaration (which generally only includes the interior airspace between the perimeter walls and excludes interior structural components).