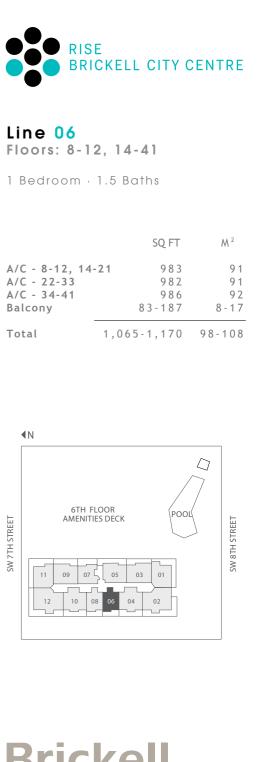

Stated dimensions are approximate and measured to the exterior boundaries of the exterior walls and the centerline of interior demising walls which in fact vary from the dimensions that would be determined by using the description and definition of the "Unit" set forth in the Declaration (which generally only includes the interior airspace between the perimeter walls and excludes interior structural components).