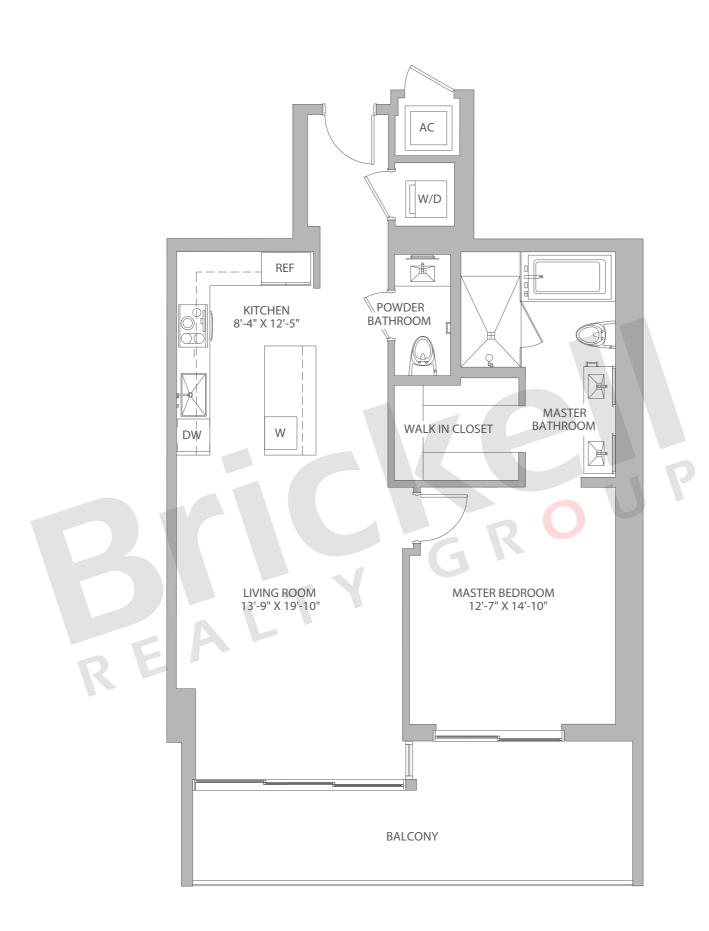

Stated dimensions are approximate and measured to the exterior boundaries of the exterior walls and the centerline of interior demising walls which in fact vary from the dimensions that would be determined by using the description and definition of the "Unit" set forth in the Declaration (which generally only includes the interior airspace between the perimeter walls and excludes interior structural components).