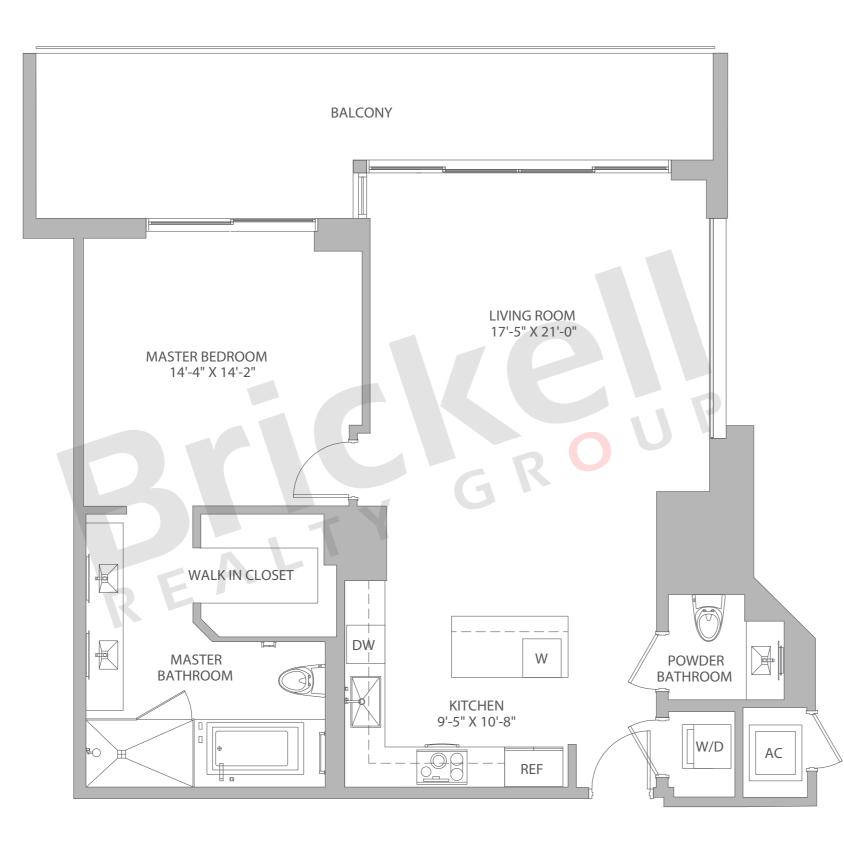

Stated dimensions are approximate and measured to the exterior boundaries of the exterior walls and the centerline of interior demising walls which in fact vary from the dimensions that would be determined by using the description and definition of the "Unit" set forth in the Declaration (which generally only includes the interior airspace between the perimeter walls and excludes interior structural components).