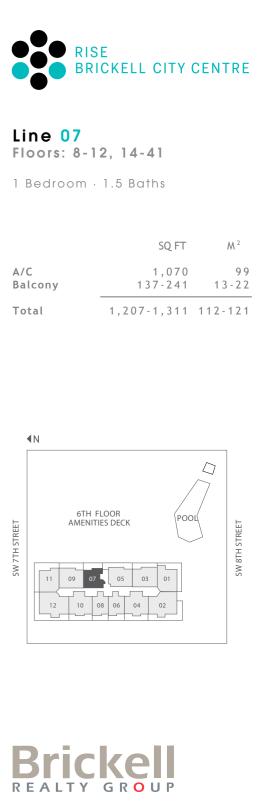

Stated dimensions are approximate and measured to the exterior boundaries of the exterior walls and the centerline of interior demising walls which in fact vary from the dimensions that would be determined by using the description and definition of the "Unit" set forth in the Declaration (which generally only includes the interior airspace between the perimeter walls and excludes interior structural components).