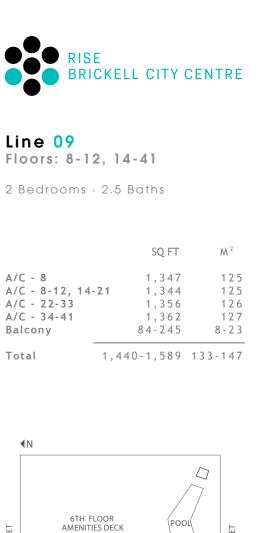

SW 8TH STREET

Brickell REALTY GROUP

07 5 05 03

10 08 06

04

02

12

SW 7TH STREET

Stated dimensions are approximate and measured to the exterior boundaries of the exterior walls and the centerline of interior demising walls which in fact vary from the dimensions that would be determined by using the description and definition of the "Unit" set forth in the Declaration (which generally only includes the interior airspace between the perimeter walls and excludes interior structural components).