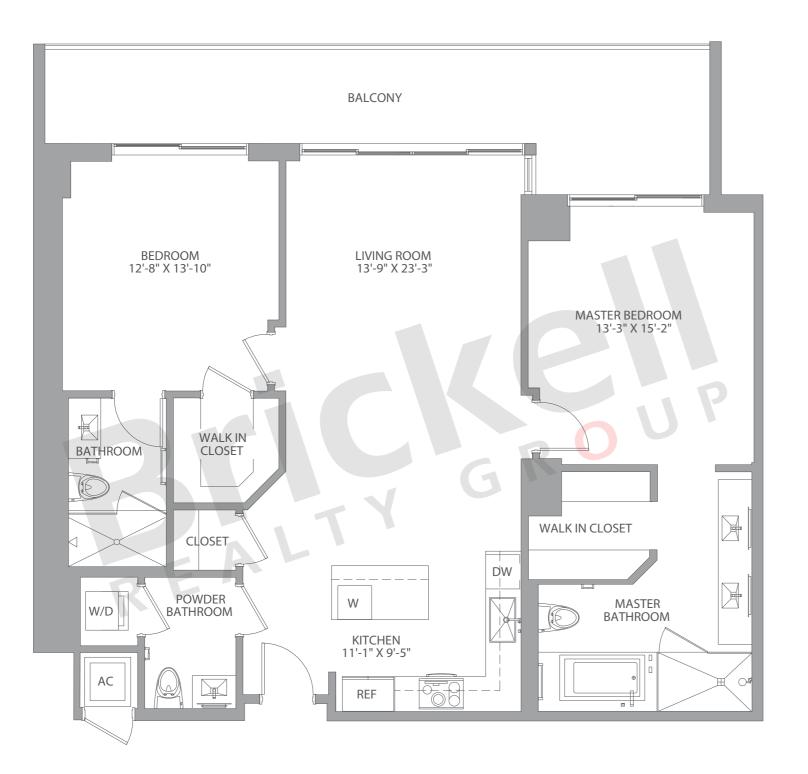

Stated dimensions are approximate and measured to the exterior boundaries of the exterior walls and the centerline of interior demising walls which in fact vary from the dimensions that would be determined by using the description and definition of the "Unit" set forth in the Declaration (which generally only includes the interior airspace between the perimeter walls and excludes interior structural components).