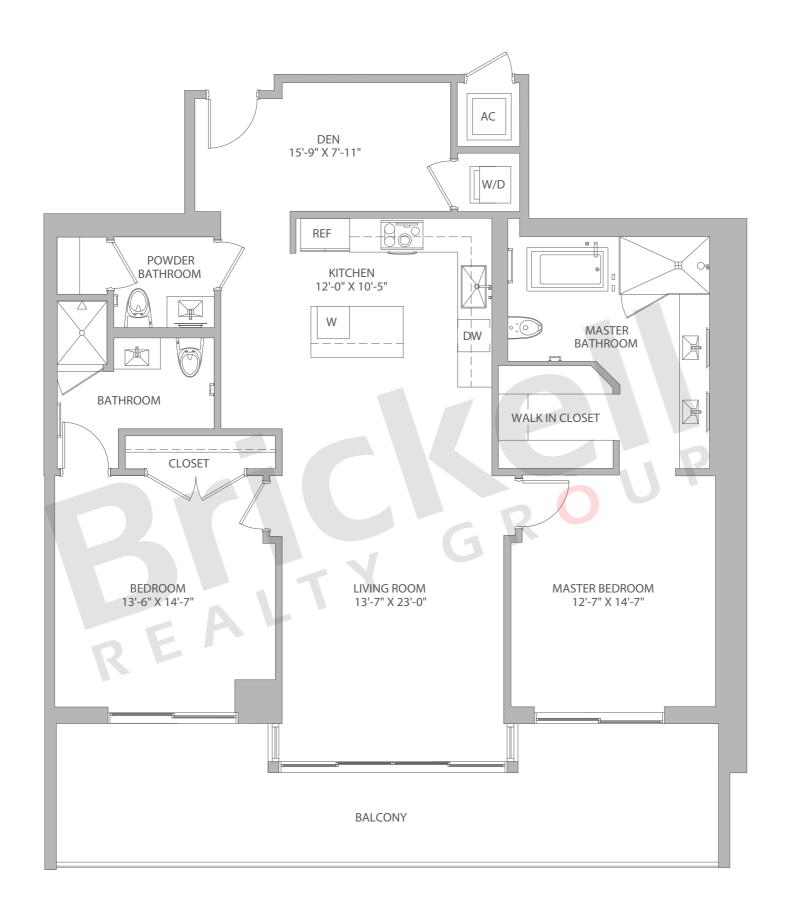

## Line 10

Floors: 8-12, 14-41

2 Bedrooms · 2 Baths · Den

|                                             | SQ FT                     | $M^2$               |
|---------------------------------------------|---------------------------|---------------------|
| A/C - 8-12, 14-33<br>A/C - 34-41<br>Balcony | 1,504<br>1,515<br>131-300 | 140<br>141<br>12-28 |
| Total 1                                     | ,635-1,804                | 151-167             |