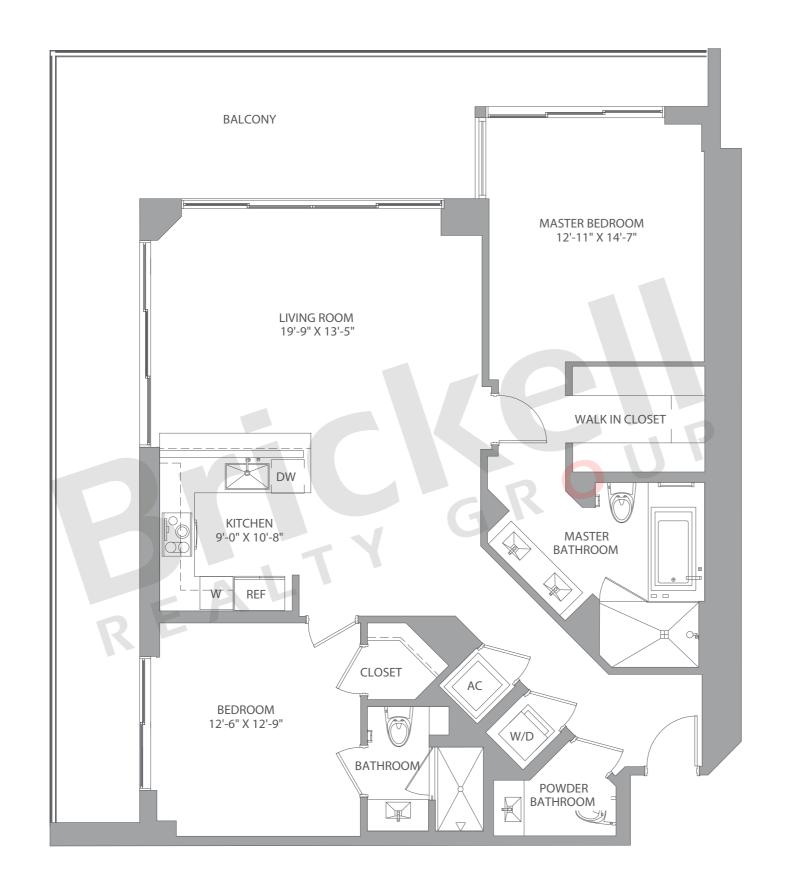

Line 11

Floors: 7-12, 14-36

2 Bedrooms · 2.5 Baths

|                 | SQ FT       | M <sup>2</sup> |
|-----------------|-------------|----------------|
| A/C - 7-12, 14- | 21 1,391    | 129            |
| A/C - 22-33     | 1,383       | 128            |
| A/C - 34-36     | 1,377       | 128            |
| Balcony         | 292-441     | 27-41          |
| Total           | 1.675-1.831 | 155-170        |