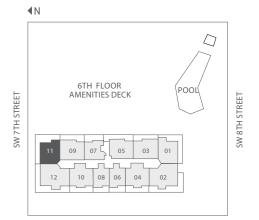

Line 11

Floors: 7-12, 14-36

2 Bedrooms · 2.5 Baths

|                 | SQ FT       | M <sup>2</sup> |
|-----------------|-------------|----------------|
| A/C - 7-12, 14- | 21 1,391    | 129            |
| A/C - 22-33     | 1,383       | 128            |
| A/C - 34-36     | 1,377       | 128            |
| Balcony         | 292-441     | 27-41          |
| Total           | 1.675-1.831 | 155-170        |