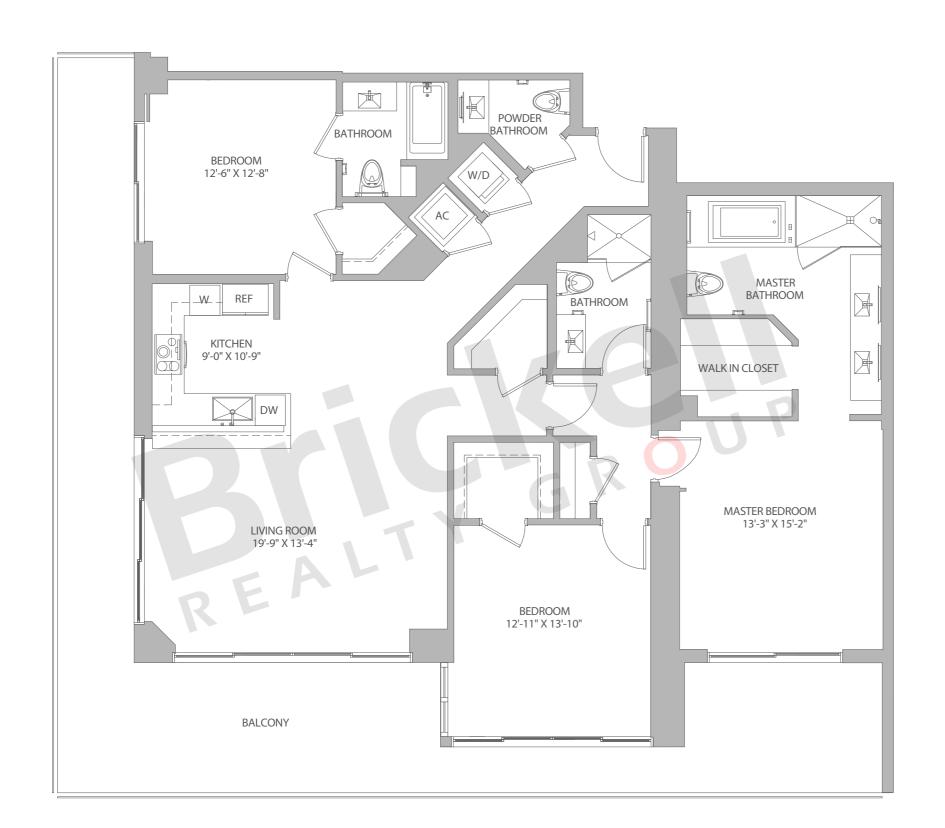

## Line 12

Floors: 7-12, 14-36

3 Bedrooms · 3.5 Baths

|                                             | SQ FT                     | $M^2$               |
|---------------------------------------------|---------------------------|---------------------|
| A/C - 7-12, 14-21<br>A/C - 22-36<br>Balcony | 1,835<br>1,839<br>338-568 | 170<br>171<br>31-53 |
| Total 2                                     | ,178-2,407                | 202-223             |