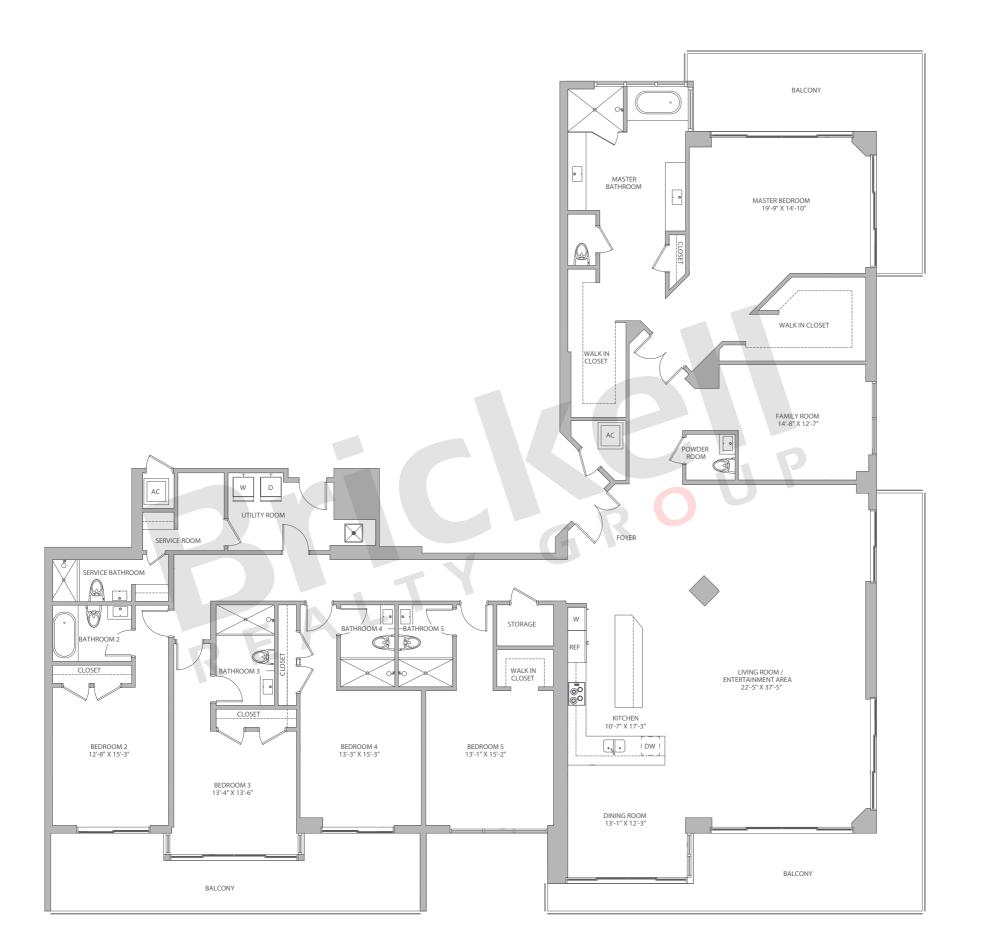

## Penthouse 4201

Floor: 42<sup>nd</sup>

5 Bedrooms · 6.5 Baths · Dining Utility · Service Quarters

|                     | SQ FT          | M <sup>2</sup> |
|---------------------|----------------|----------------|
| Interior<br>Terrace | 4,754<br>1,035 | 442.0<br>96.0  |
| Total               | 5,789          | 538.0          |