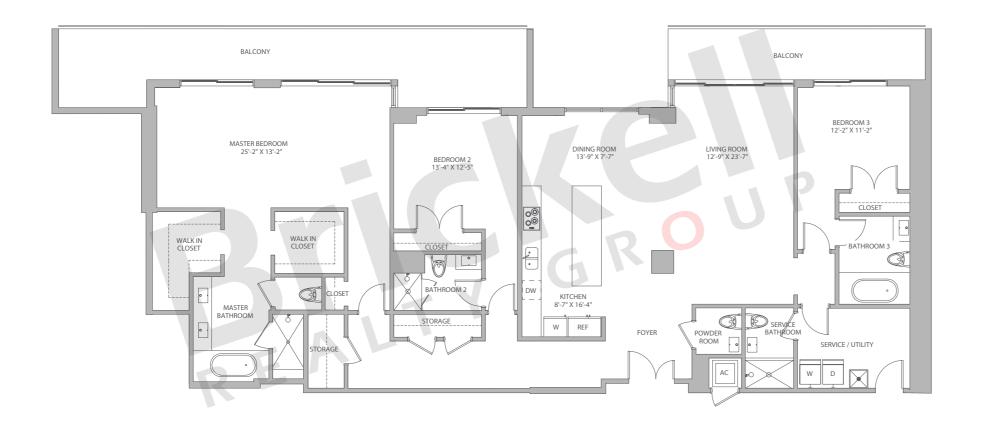

## Penthouse 4202

Floor: 42<sup>nd</sup>

3 Bedrooms · 4.5 Baths Utility · Service Quarters

|                     | SQ FT        | M <sup>2</sup> |
|---------------------|--------------|----------------|
| Interior<br>Terrace | 2,686<br>501 | 250.0<br>47.0  |
| Total               | 3,187        | 297.0          |

Stated dimensions are approximate and measured to the exterior boundaries of the exterior walls and the centerline of interior demising walls which in fact vary from the dimensions that would be determined by using the description and definition of the "Unit" set forth in the Declaration (which generally only includes the interior airspace between the perimeter walls and excludes interior structural components).