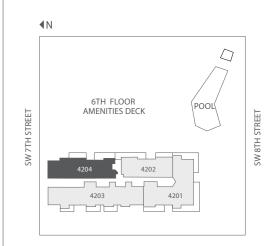

## Penthouse 4204 Floor: 42<sup>nd</sup> & 43<sup>rd</sup> 4 Bedrooms · 5.5 Baths · Utility Den · Service Quarters · Terrace

|                                | SQ FT                 | M <sup>2</sup>         |
|--------------------------------|-----------------------|------------------------|
| Interior<br>Balcony<br>Terrace | 3,936<br>528<br>2,515 | 366.0<br>49.0<br>234.0 |
| Total                          | 6,979                 | 649.0                  |