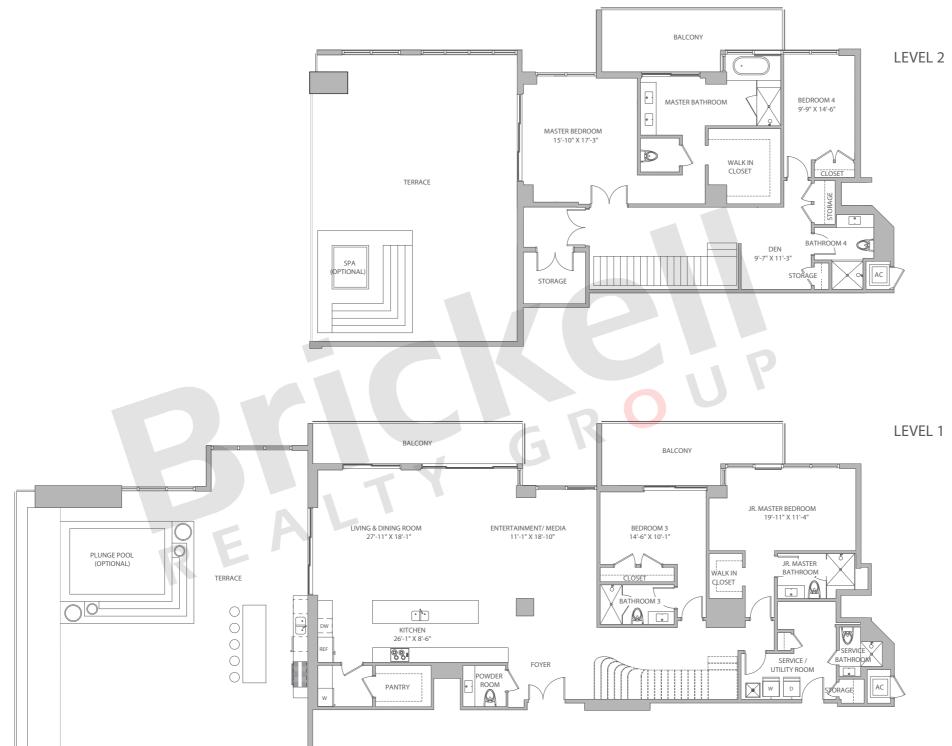

## Penthouse 4204 Floor: 42<sup>nd</sup> & 43<sup>rd</sup> 4 Bedrooms · 5.5 Baths · Utility Den · Service Quarters · Terrace

|                                | SQ FT                 | M <sup>2</sup>         |
|--------------------------------|-----------------------|------------------------|
| Interior<br>Balcony<br>Terrace | 3,936<br>528<br>2,515 | 366.0<br>49.0<br>234.0 |
| Total                          | 6,979                 | 649.0                  |

Stated dimensions are approximate and measured to the exterior boundaries of the exterior walls and the centerline of interior demising walls which in fact vary from the dimensions that would be determined by using the description and definition of the "Unit" set forth in the Declaration (which generally only includes the interior airspace between the perimeter walls and excludes interior structural components).