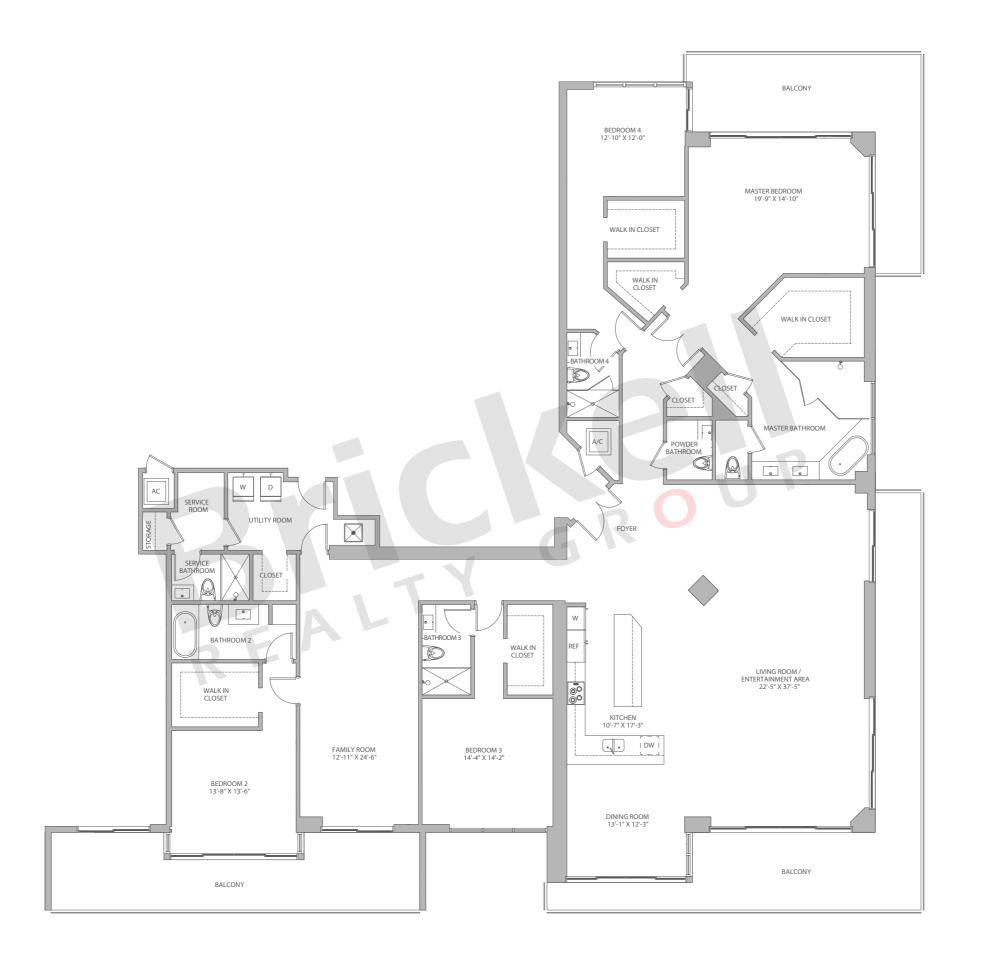

## Penthouse 4301

Floor: 43rd

4 Bedrooms · 5.5 Baths · Family Utility · Service Quarters

|                     | SQ FT          | $M^2$         |
|---------------------|----------------|---------------|
| Interior<br>Terrace | 4,335<br>1,035 | 403.0<br>96.0 |
| Total               | 5,370          | 499.0         |