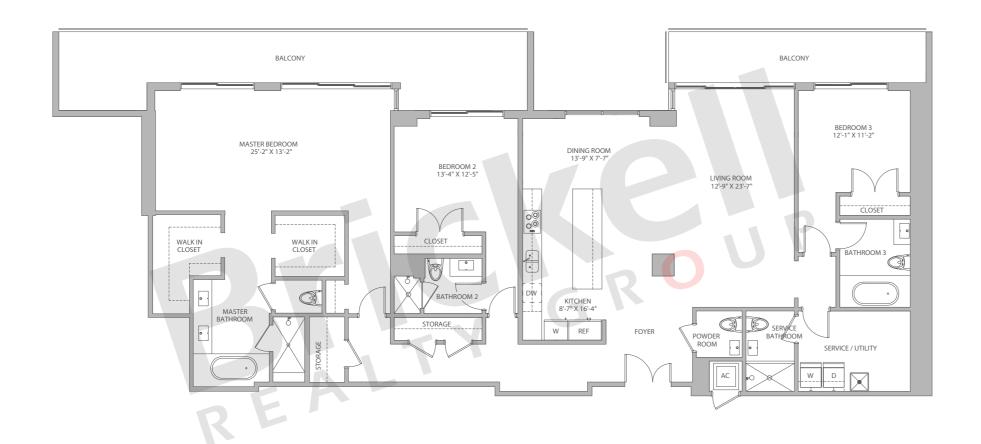

## Penthouse 4302

Floor: 43rd

3 Bedrooms · 4.5 Baths Utility · Service Quarters

|                     | SQ FT        | M <sup>2</sup> |
|---------------------|--------------|----------------|
| Interior<br>Terrace | 2,686<br>501 | 250.0<br>47.0  |
| Total               | 3,187        | 297.0          |

Stated dimensions are approximate and measured to the exterior boundaries of the exterior walls and the centerline of interior demising walls which in fact vary from the dimensions that would be determined by using the description and definition of the "Unit" set forth in the Declaration (which generally only includes the interior airspace between the perimeter walls and excludes interior structural components).