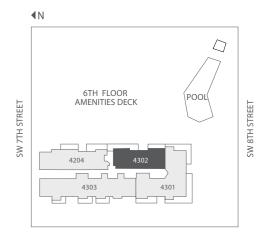

## Penthouse 4302

Floor: 43rd

3 Bedrooms · 4.5 Baths Utility · Service Quarters

|                     | SQ FT        | M <sup>2</sup> |
|---------------------|--------------|----------------|
| Interior<br>Terrace | 2,686<br>501 | 250.0<br>47.0  |
| Total               | 3,187        | 297.0          |