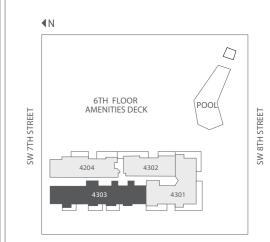

Penthouse 4303 Floor: 43<sup>rd</sup>

3 Bedrooms · 4.5 Baths · Dining Service Quarters · Terrace

|                                | SQ FT               | M <sup>2</sup>        |
|--------------------------------|---------------------|-----------------------|
| Interior<br>Balcony<br>Terrace | 3,430<br>398<br>943 | 319.0<br>37.0<br>88.0 |
| Total                          | 4,771               | 444.0                 |