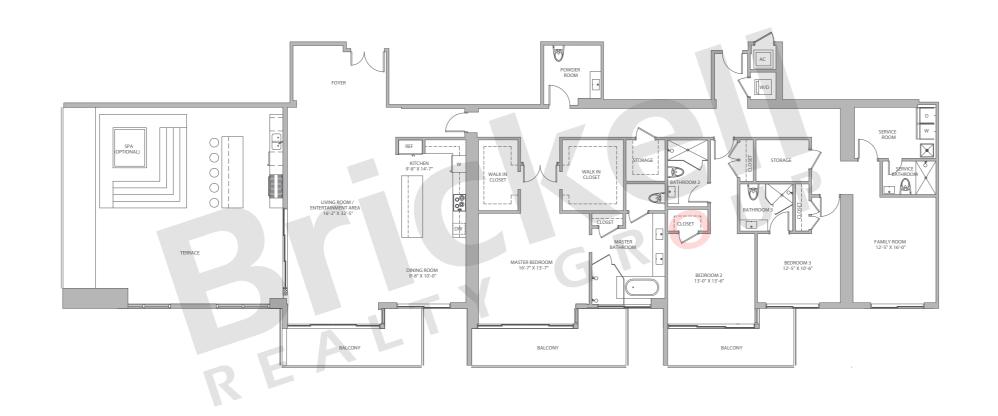

Penthouse 4303 Floor: 43<sup>rd</sup>

3 Bedrooms · 4.5 Baths · Dining Service Quarters · Terrace

|                                | SQ FT               | M <sup>2</sup>        |
|--------------------------------|---------------------|-----------------------|
| Interior<br>Balcony<br>Terrace | 3,430<br>398<br>943 | 319.0<br>37.0<br>88.0 |
| Total                          | 4,771               | 444.0                 |