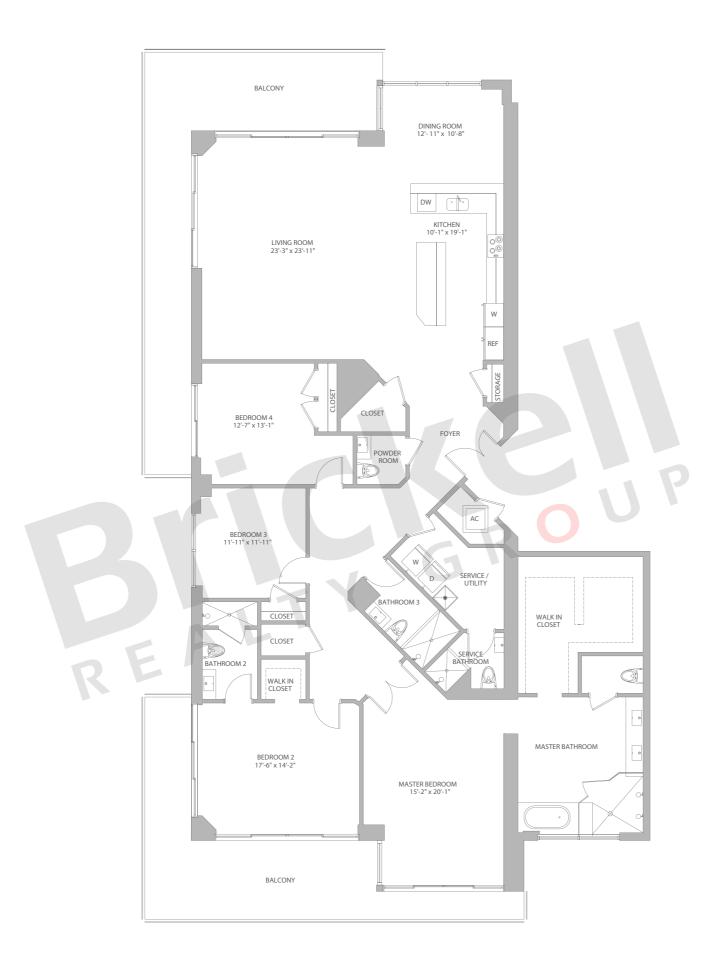

## Tower Suite North

Floors: 37-41

4 Bedrooms · 4.5 Baths · Utility Service Quarters

|                | SQ FT        | $M^2$        |
|----------------|--------------|--------------|
| A/C<br>Balcony | 3,237<br>738 | 3 0 1<br>6 9 |
| Total          | 3,975        | 370          |