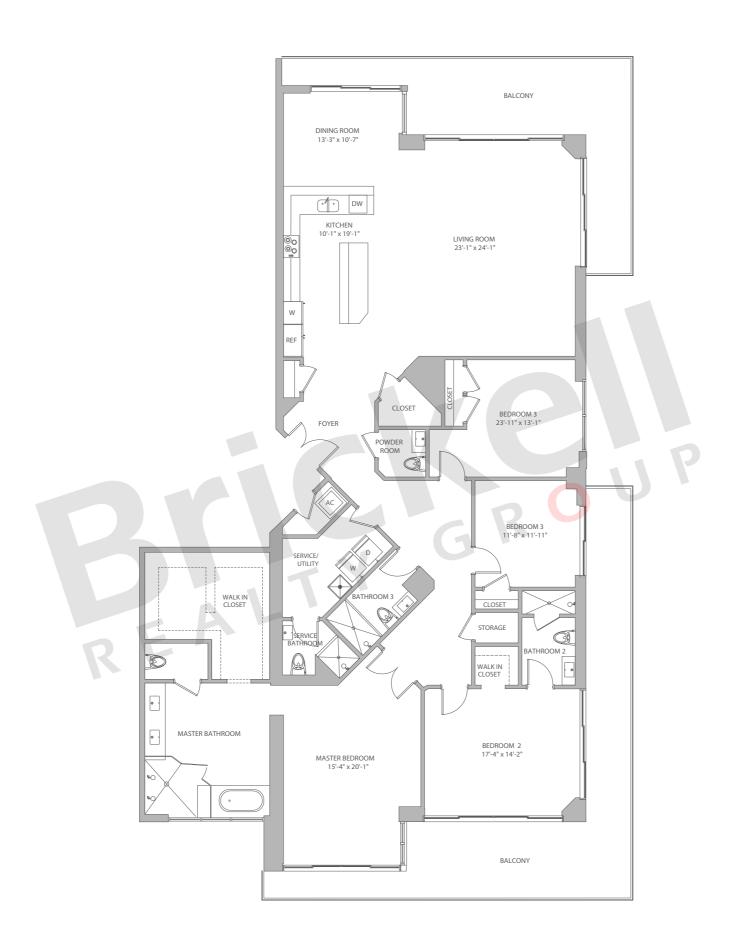

Stated dimensions are approximate and measured to the exterior boundaries of the exterior walls and the centerline of interior demising walls which in fact vary from the dimensions that would be determined by using the description and definition of the "Unit" set forth in the Declaration (which generally only includes the interior airspace between the perimeter walls and excludes interior structural components).