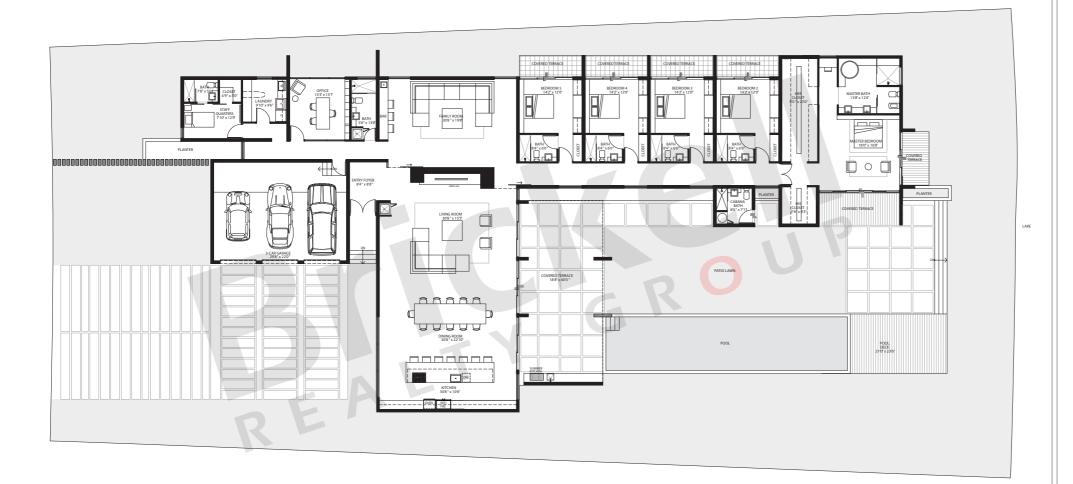

#### Residence M-2

Mateu Architecture

1 Floor · 5 Bedrooms · 8 Baths Office · Staff Quarters 3 Cars Garage

|                                          | SQ FT          | $M^2$      |
|------------------------------------------|----------------|------------|
| Interior 1st Floor<br>Interior 2nd Floor | 5,703<br>4,487 | 530<br>417 |
| Total Interior                           | 10,190         | 947        |