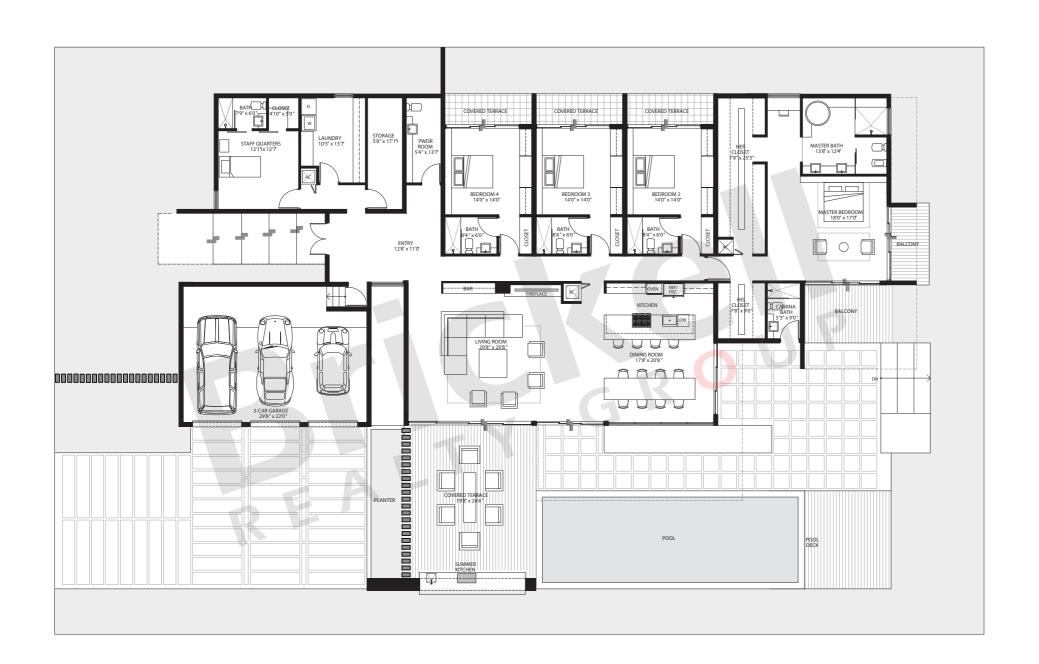

#### Residence M-4

Mateu Architecture

1 Floor · 4 Bedrooms · 6.5 Baths Staff Quarters 3 Cars Garage

|                                          | SQ FT          | $M^2$      |
|------------------------------------------|----------------|------------|
| Interior 1st Floor<br>Interior 2nd Floor | 4,225<br>3,598 | 393<br>334 |
| Total Interior                           | 7,823          | 727        |

Stated dimensions are approximate and measured to the exterior boundaries of the exterior walls and the centerline of interior demising walls which in fact vary from the dimensions that would be determined by using the description and definition of the "Unit" set forth in the Declaration (which generally only includes the interior airspace between the perimeter walls and excludes interior structural components).