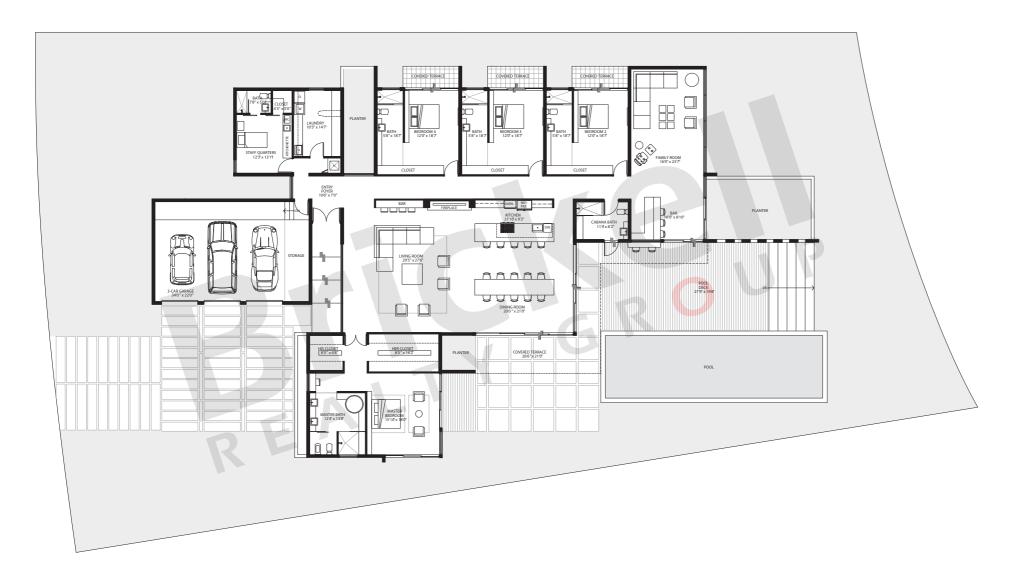

## **Residence M-5**

Mateu Architecture

1 Floor · 4 Bedrooms · 6 Baths Staff Quarters 3 Cars Garage

|                                          | SQ FT          | $M^2$      |
|------------------------------------------|----------------|------------|
| Interior 1st Floor<br>Interior 2nd Floor | 5,307<br>3,361 | 493<br>312 |
| Total Interior                           | 8,668          | 805        |